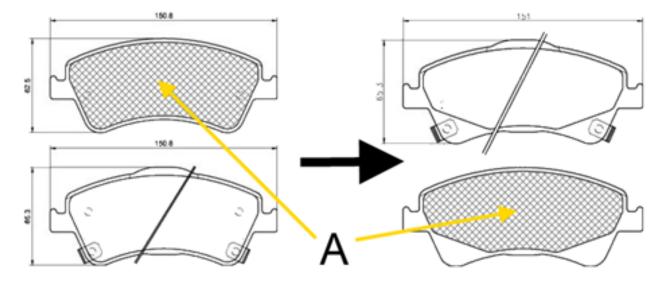

### **Mounting instructions**

The visible difference between both brake linings is the changed shape of the friction pad (A).

#### 8DB 355 013-741 / T1747 (old)

### 8DB 355 014-881 / T1905 (new)