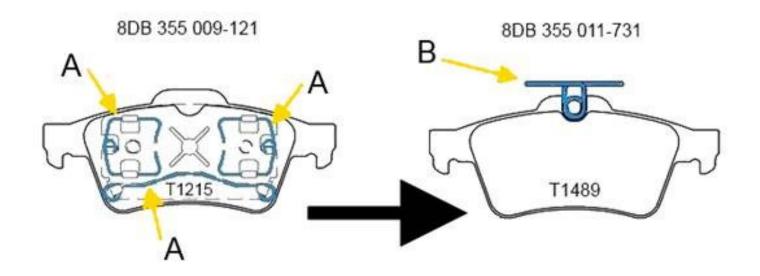

#### 8DB 355 009-121 / 8DB 355 011-731

### Old: 8DB 355 009-121 / T1215

The brake pad on the piston side with version 8DB 355 009-121 / T1215, has been fixed to the piston using clasps (A) "Mouse traps" for the purpose of avoiding noise and vibration. The technician must practice great care when assembling.

Resulting from assembly faults, the clasps do not engage completely on the piston which leads to extreme tilted wear and increased noise levels.

Some vehicle manufacturers have reworked this system and have introduced a changed brake pad.

#### New: 8DB 355 011-731 / T1489

The equipment of the new brake pad differs significantly from its original version but can be used without question.

Note:

Brake pads with retaining spring (B) must be installed in the brake caliper on the piston side.