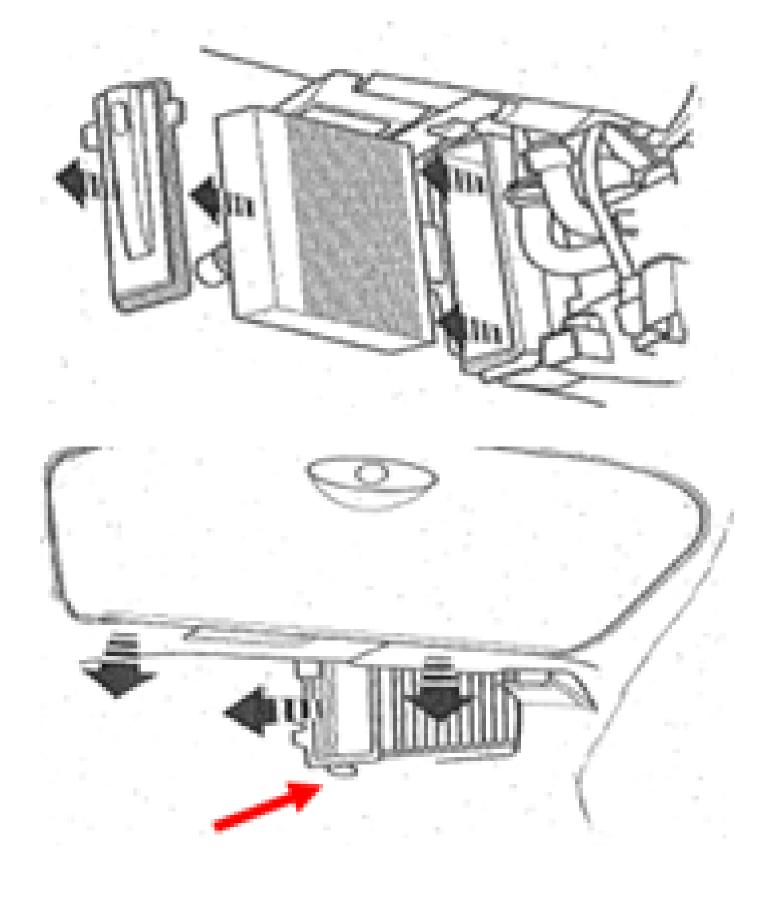

## Peugeot 407 - Pollen filter clogged | HELLA

**Peugeot** 

407

Model year: from 2004

Right-hand drive (RHD)

Pollen filter clogged.

Reduced air flow into the interior of the vehicle.

If, on the above mentioned vehicles, there are complaints about a degradation in the function of the heater blower motor or air-conditioning blower motor and a reduced air flow is also apparent in the vehicle interior, the pollen filter is a possible cause of the problem.

The figures show the "right-hand drive" design in the area of the passenger's footwell.