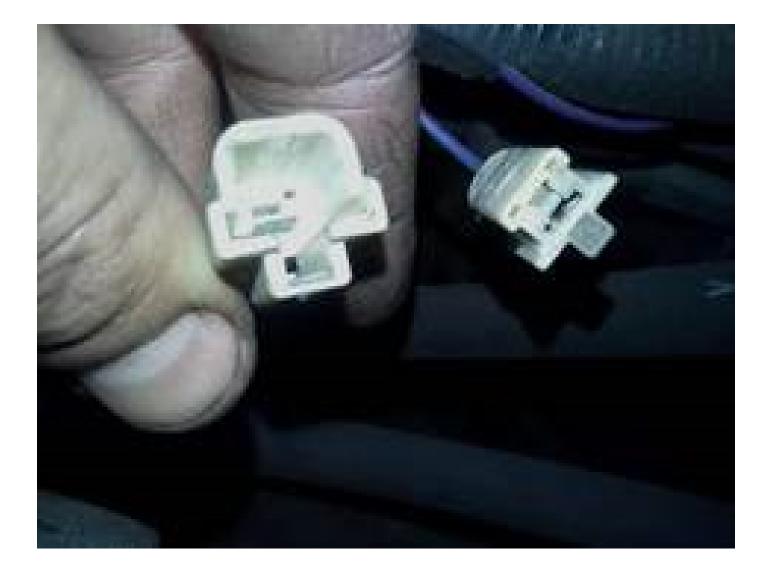

## **Compressor malfunction**

If the compressor in one of the vehicles mentioned above malfunctions, the power supply to the magnetic clutch should be checked.

The electrical cable for the magnetic clutch power supply (+) is routed to the compressor through the engine block area.

Water leaking into the connector housing (figure) can cause corrosion to form. This can lead to contact problems or a power failure.

In order to remedy this issue, the damaged electrical connection should be renewed.