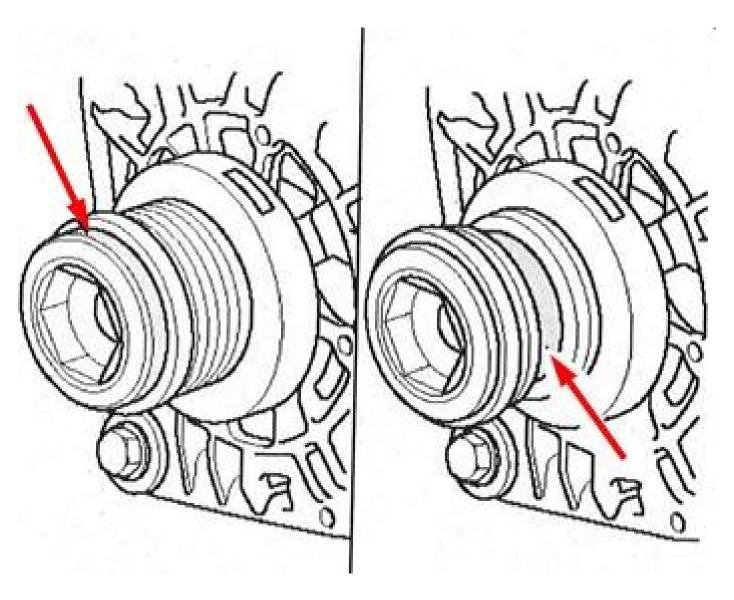

it could be caused by a faulty belt pulley on the generator. The customer might also complain about strange noises coming from the V-ribbed belts and the engine. In this case the belt pulley must be checked for damage (see figs 1 and 2) and the generator housing must be inspected. If the belt pulley is damaged, it must be replaced.