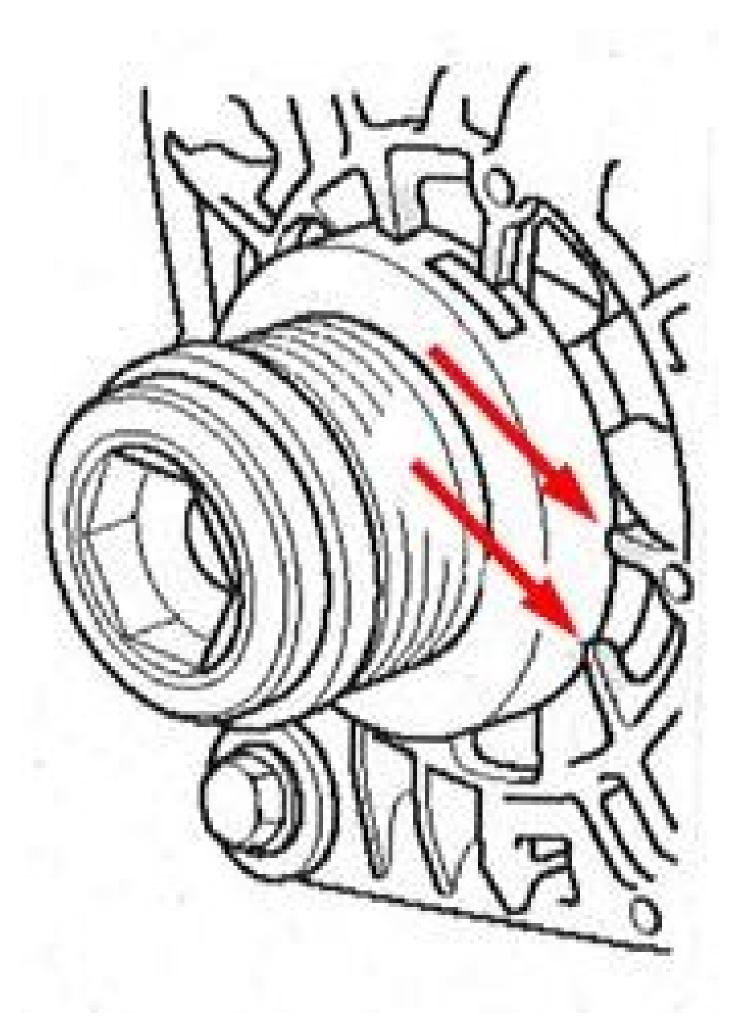

it could be caused by a faulty belt pulley on the generator. The customer might also complain about strange noises coming from the V-ribbed belts and the engine. In this case the belt pulley must be checked for damage (see figs 1 and 2) and the generator housing must be inspected. If the belt pulley is damaged, it must be replaced.

Fig. 1

<img src="[ioID]FD52A93DEAE5405198C100C5F0BF8F87/
bi\_en\_electrics\_dacia\_logan\_ladekontrolleuchte\_leuchtet\_auf001.jpg" alt="" class="imgresponsive withoutBorder" />