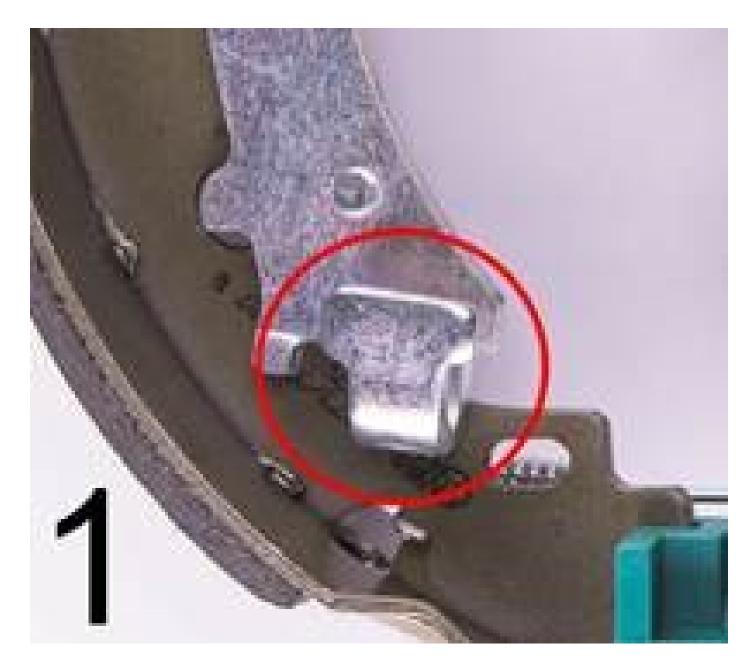

## **Different types**

The design of the handbrake lever on the brake shoe is different in comparison with the first version, or rather the attachment element for the handbrake cable is configured differently as can be seen in the pictures. This amended installation situation has no effect on the installation and function of the handbrake cable. Both articles can be used within the framework of repair activities.

## Figures

Product comparison

- HELLA article design (picture 1)
- OE article design (picture 2)