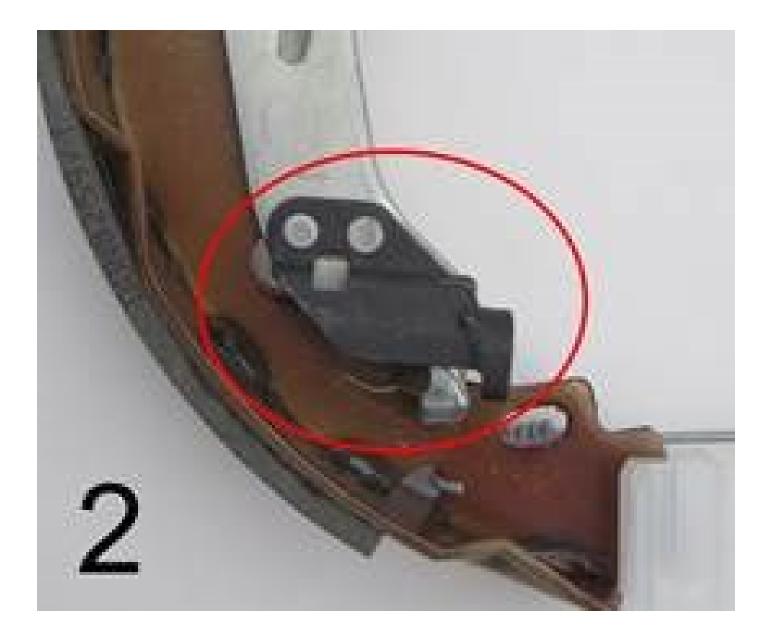

## **Different types**

The design of the handbrake lever on the brake shoe is different in comparison with the first version, or rather the attachment element for the handbrake cable is configured differently as can be seen in the pictures. This amended installation situation has no effect on the installation and function of the handbrake cable. Both articles can be used within the framework of repair activities.

## Figures

Product comparison

- HELLA article design (picture 1)
- OE article design (picture 2)