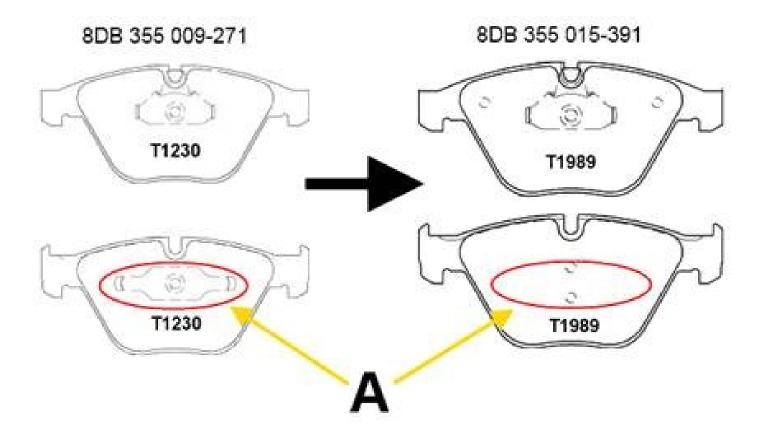

## **Mounting instructions**

The difference between both brake pads is the missing retaining spring (A) on the brake pad 8DB 355 015-391 / T1989 on the fist side.