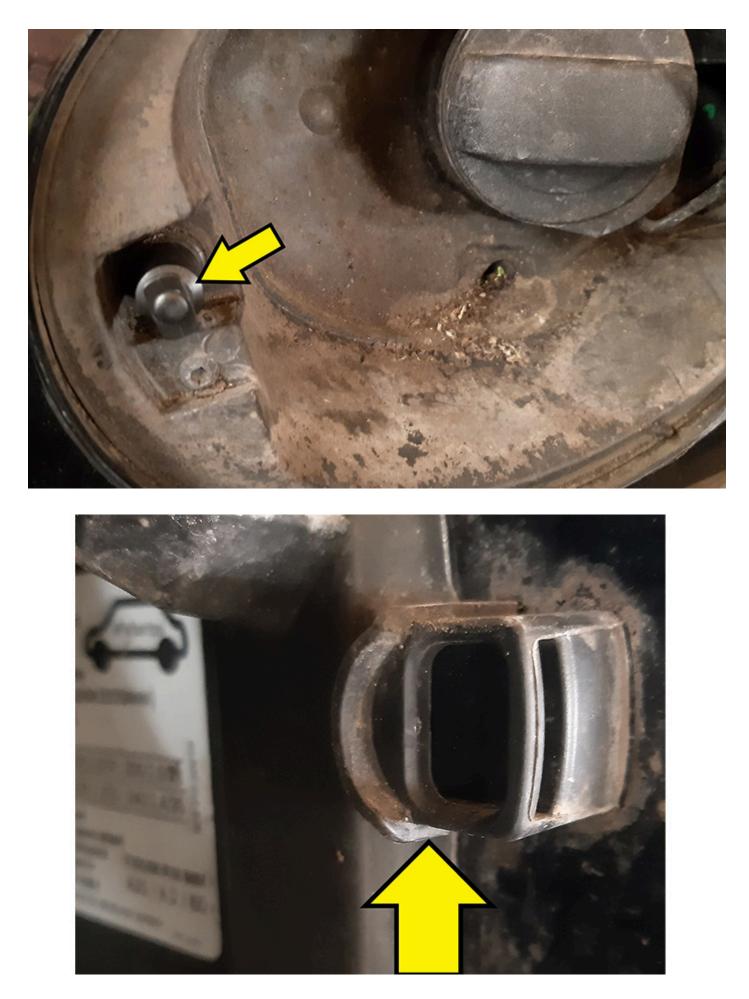

## Fuel filler flap is difficult to open or does not open

If the fuel filler flap in the above-mentioned vehicles does not open or only opens sporadically, there are various potential causes:

Tip:

A fuel filler flap that does not open can usually be re-opened by lightly tapping on the left side of the lid and simultaneously locking and unlocking it again using the remote control.