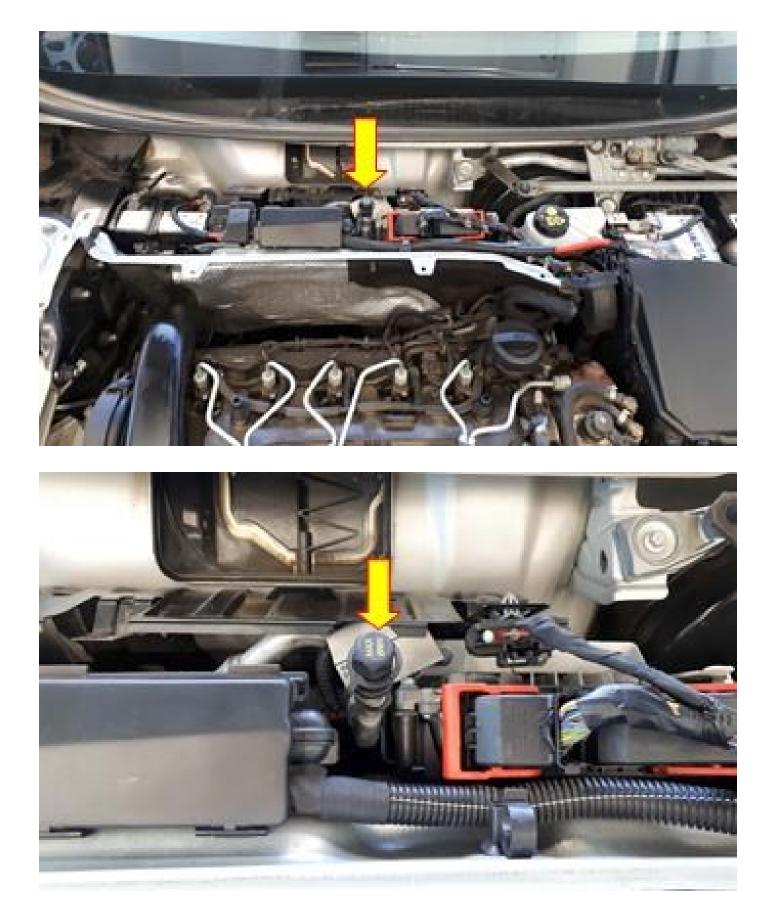

In order to gain access to the low-pressure connection,

please proceed as follows:

- Dismantle wiper arms
- Remove fastening plug of the cowl cover
- Remove cover

The service connection is now visible in the middle of the water tank (Fig.1+2).

The high-pressure service connection is located between the storage tanks for steering oil and cooling water.

The specified torque of the caps or plugs is 6 Nm.

Fig.1 Fig.2