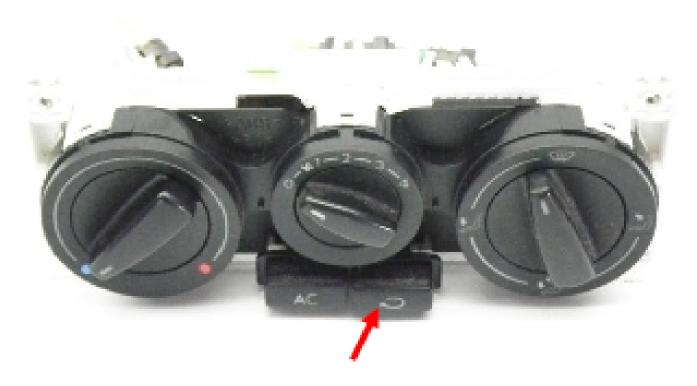

## Air recirculation function

The above vehicles can experience a supposed

failure of the air recirculation function.

The indicator light in the air recirculation switch (figure) can fail prematurely in the above vehicles. This mistakenly leads to the assumption that there is an electrical fault in the switch.

Before replacing the switch or carrying out extensive troubleshooting, the light bulb should be checked or replaced to make sure it works.

The reprinting, distribution, reproduction, exploitation in any form and disclosure of the contents of this document, even in part, is prohibited without our express written approval and indication of the source. The schematic illustrations, figures and descriptions are for explanation and presentation of the document text and cannot be used as a basis for installation or design. All rights reserved.