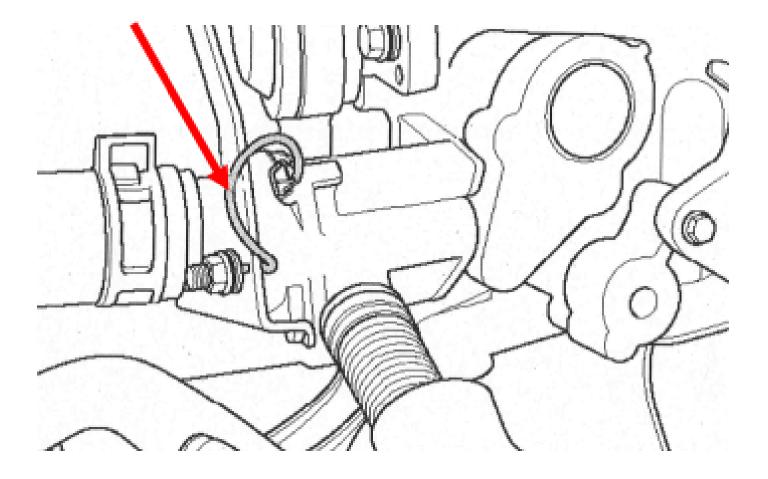

## All models: 2002 to 2007

Value displayed on coolant temperature gauge is too low.

If these vehicles display an irregular coolant temperature value, the possibility of a bad ground connection to the thermostat housing bracket must be considered. To fix this problem, the ground cable (see figure) should be connected between the thermostat housing and the thermostat housing bracket.