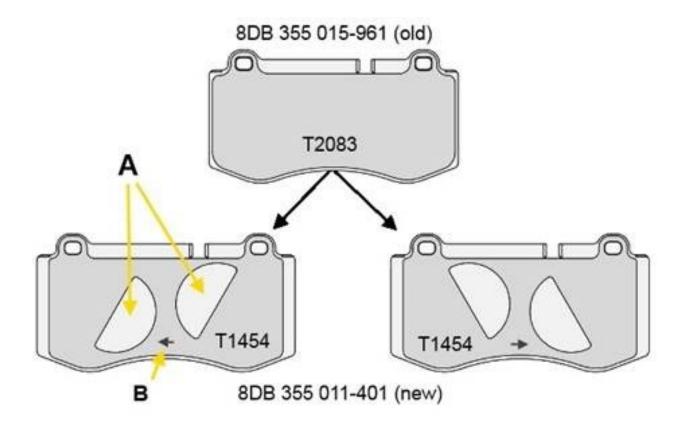

# **Changed brake pads**

Due to a change in the serial production, the following article allocation has been adapted as described in the following.

Brake pad 8DB 355 015-961 / T2083 will be replaced by brake pad 8DB 355 011-401 / T1454.

The difference between both brake pads is a change to the damping plate on the back plate of the brake pad. This change improves the noise sensitivity and thus, the comfort properties of the brake pads.

## **Mounting instructions**

A new driving direction-related installation is necessary for the new damping plate with recess (A). The installation direction is indicated by an arrow (B).

A special assembly instruction is enclosed in every box.

## **Figures**