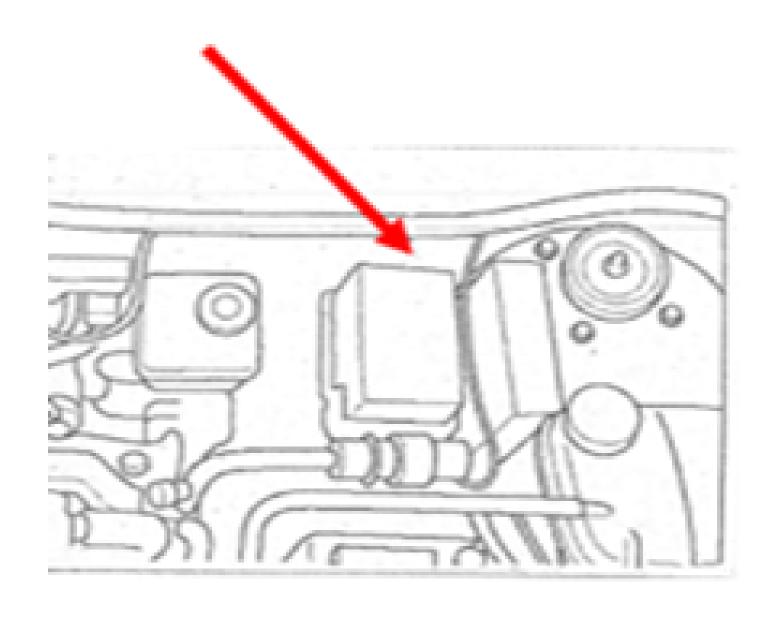

## Opel Zafira A - Fluctuating instrument display | HELLA

Opel

Zafira A

Model years: 2002 to 2005

Fluctuating instrument display.

If there are complaints for these vehicles about the problems mentioned above, a possible cause could be water ingress at the intersection of the cable harness connection that is located near the splash wall (see figure).