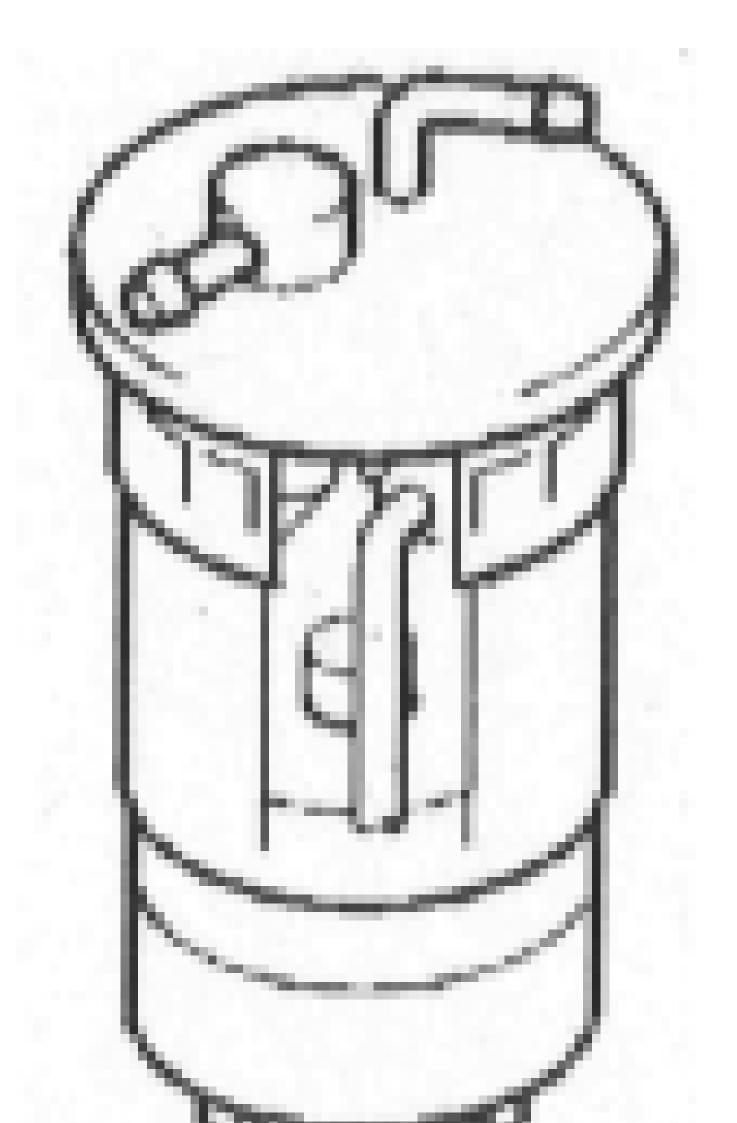

## Fluctuating fuel gauge

If there are complaints for these vehicles that the tank gauge does not display "Full" (4/4), [instead displays approx. 3/4] even though the tank is full, a possible cause could be that the fuel pump assembly is not correctly aligned in the fuel tank.

## Cause:

The fuel supply assembly/swirl pot of the fill level sensor may have been incorrectly installed or not properly engaged.

In this case, check the alignment of the fuel pump assembly and the connections/joints through the service opening on the fuel tank and correct them if necessary (firmly press down/engage the swirl pot).