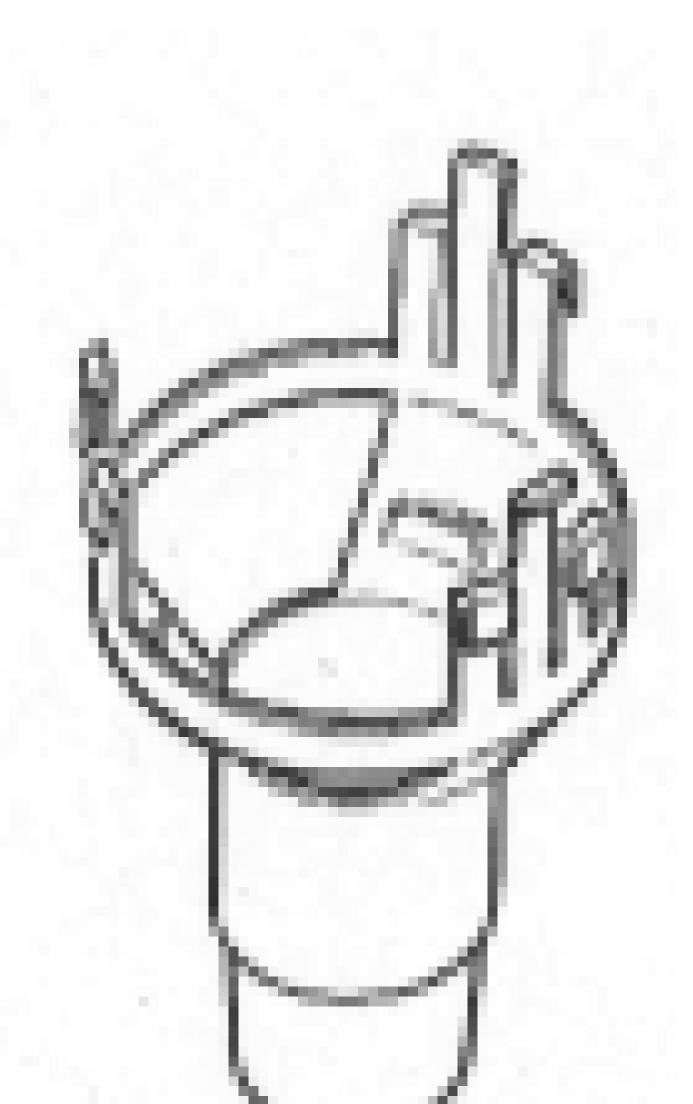

## Cause:

The fuel supply assembly/swirl pot of the fill level sensor may have been incorrectly installed or not properly engaged.

In this case, check the alignment of the fuel pump assembly and the connections/joints through the service opening on the fuel tank and correct them if necessary (firmly press down/engage the swirl pot).