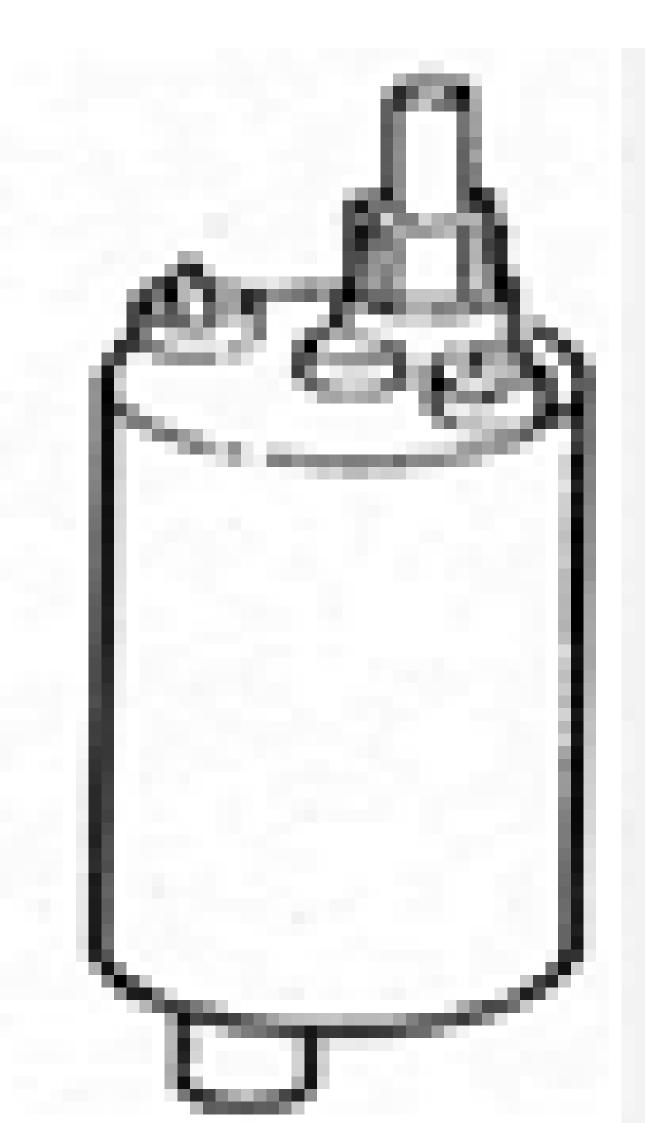

## Cause:

The fuel supply assembly/swirl pot of the fill level sensor may have been incorrectly installed or not properly engaged.

In this case, check the alignment of the fuel pump assembly and the connections/joints through the service opening on the fuel tank and correct them if necessary (firmly press down/engage the swirl pot).