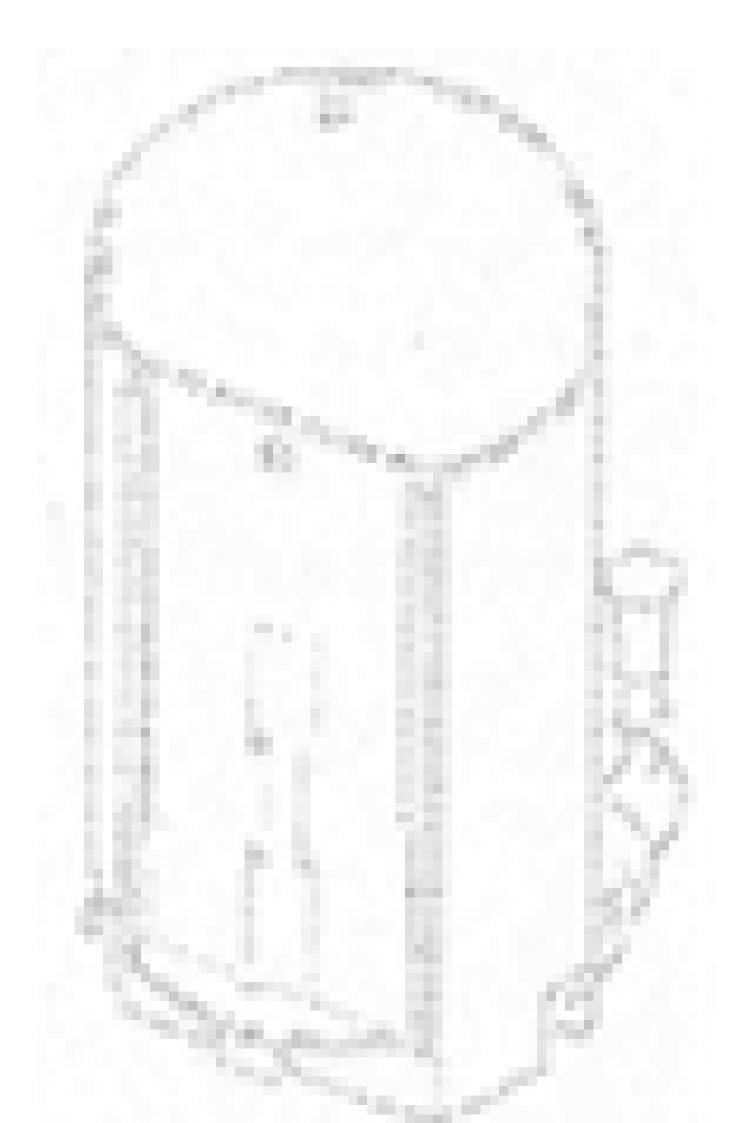

## Fluctuating fuel gauge

If there are complaints for these vehicles that the tank gauge does not display "Full" (4/4), [instead displays approx. 3/4] even though the tank is full, a possible cause could be that the fuel pump assembly is not correctly aligned in the fuel tank.

## Cause:

The fuel supply assembly/swirl pot of the fill level sensor may have been incorrectly installed or not properly engaged.

In this case, check the alignment of the fuel pump assembly and the connections/joints through the service opening on the fuel tank and correct them if necessary (firmly press down/engage the swirl pot).