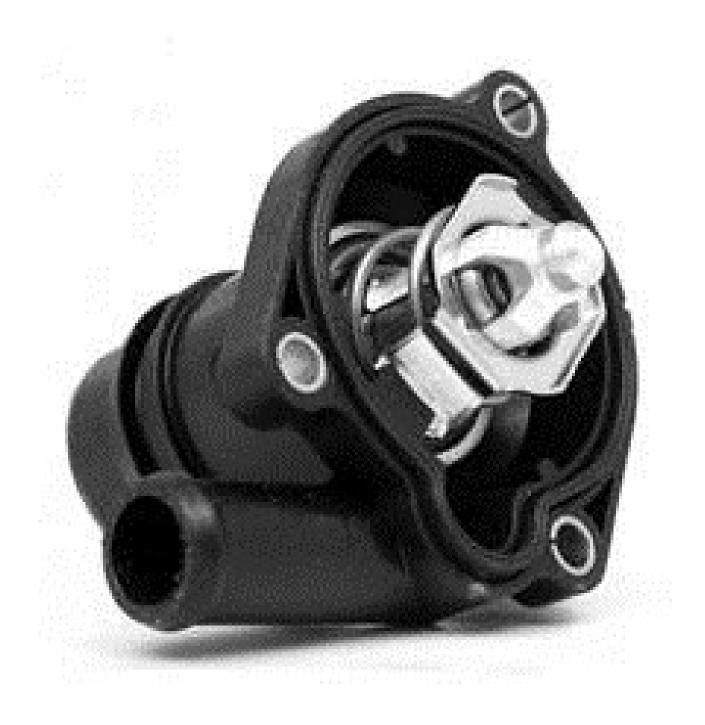

In order to remedy this situation, the thermostat (see figure) should be replaced and the error memory cleared.