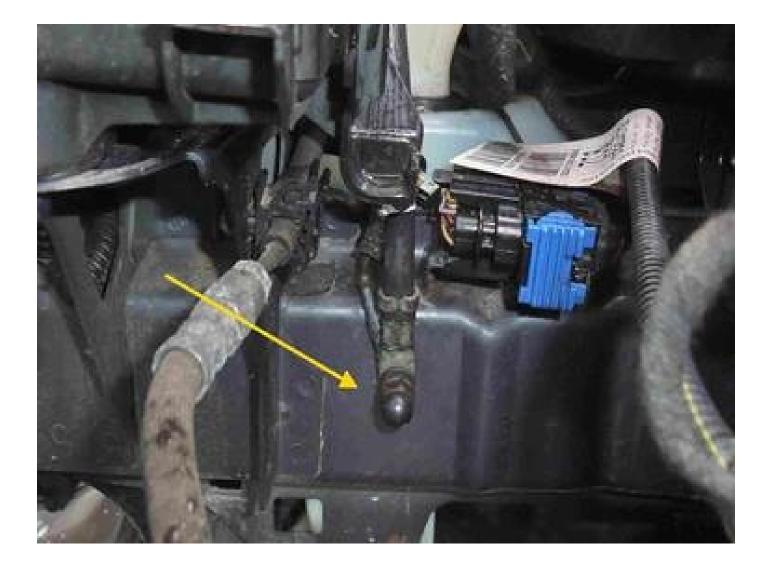

## Instrument display with intermittent loss of function.

If a malfunction or intermittent failure of the instrument display (which remains until the next ignition cycle) while driving is complained at for these vehicles, a possible source of fault is the earth connection.

Check the chassis earth point in the engine room (see photo). Check here that the cap nut is tightened and the cable connections are corrosion-free and tight.

If the earth cable connections are loose, install an additional spring washer/circlip to secure the attachment of the earth connection.