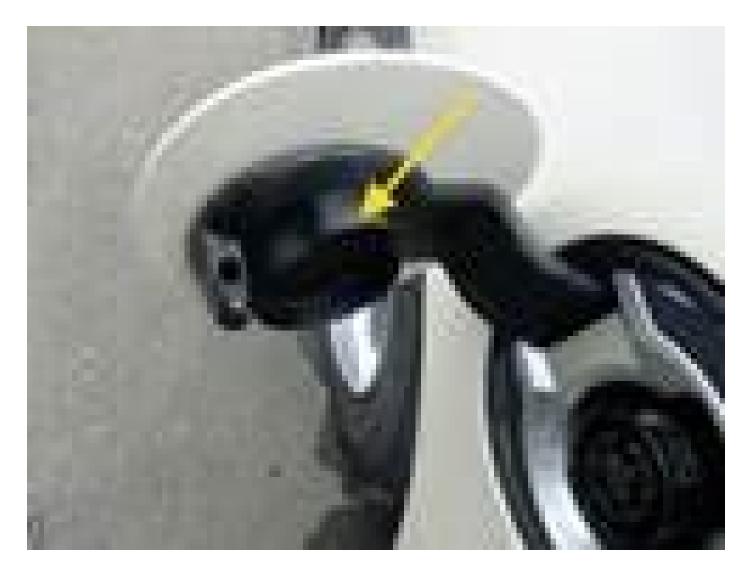

The cause for the issue mentioned above may be the rubber seal (figure 2) of the battery charger door.

The rubber seal (figure 2) may jam in the opening (figure 3) or freeze at low temperatures.

Proceed as follows to rectify the problem: