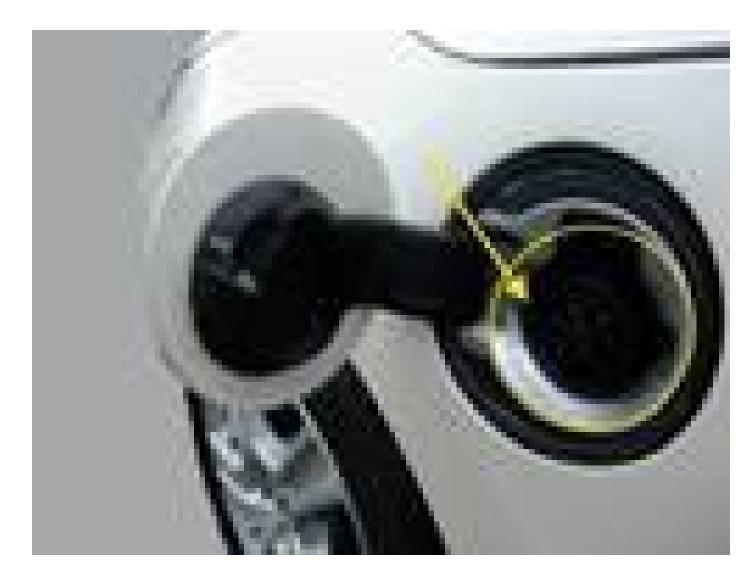

The cause for the issue mentioned above may be the rubber seal (figure 2) of the battery charger door.

The rubber seal (figure 2) may jam in the opening (figure 3) or freeze at low temperatures.

Proceed as follows to rectify the problem: