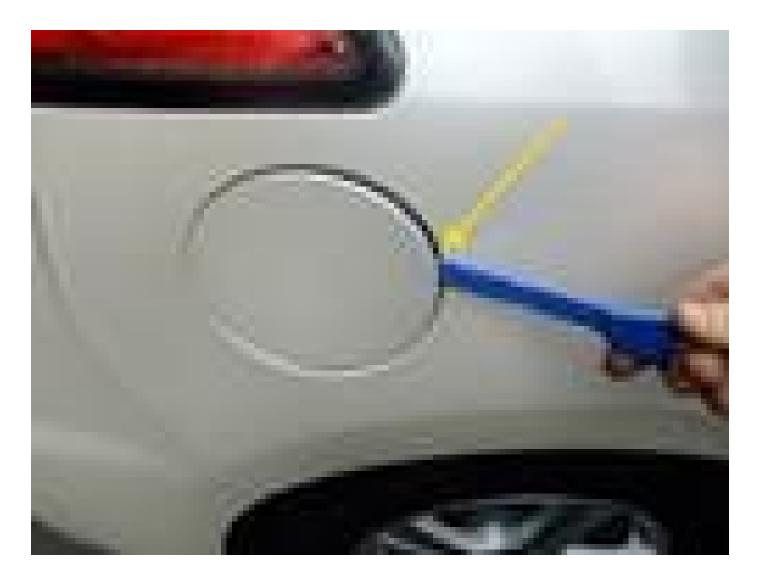

- · Carefully open the door with a plastic wedge (figure 4).
- Apply special oil (vehicle manufacturer article number 93165293) to the outside and inside (as indicated, figure 5) of the rubber seal.
- · Remove the error using a diagnostic unit (e.g. mega macs 56 Hella- Gutmann).