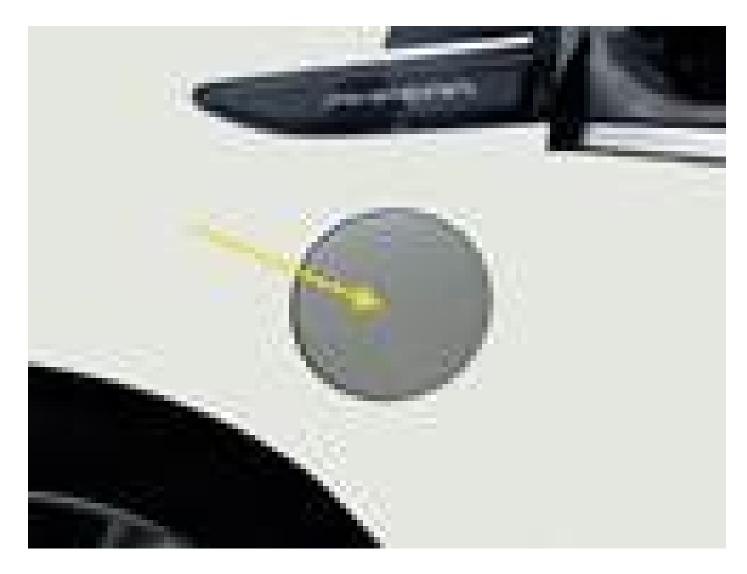

## Battery charger door cannot be opened

There have been complaints that the battery charger door (figure 1) of the vehicles specified above cannot be opened.

The malfunction indicator lamp may light up and the error code DTC P0CD2 (battery charger door not open) may be set in the electronic control unit.