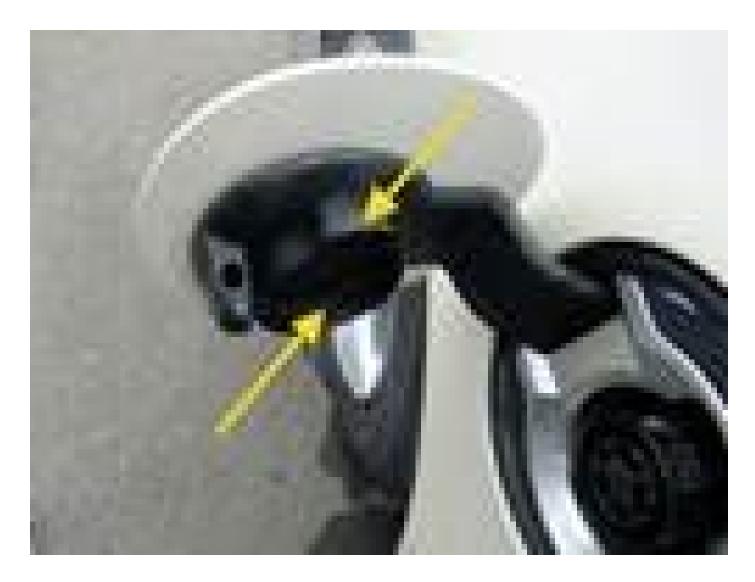

- · Carefully open the door with a plastic wedge (figure 4).
- Apply special oil (vehicle manufacturer article number 93165293) to the outside and inside (as indicated, figure 5) of the rubber seal.
- · Remove the error using a diagnostic unit (e.g. mega macs 56 Hella- Gutmann).

Repeat the process as described if necessary.

Figure 1

Figure 2

Figure 3

Figure 4

Figure 5