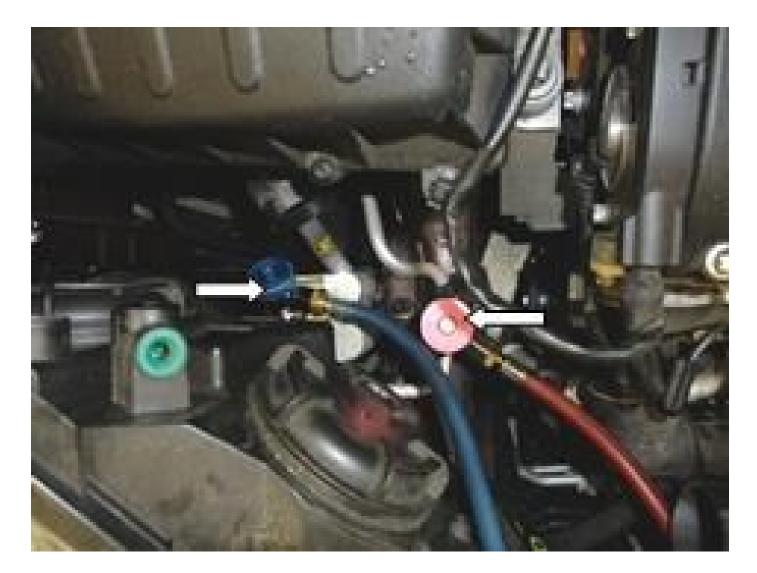

## Service connections for air conditioning system

During maintenance work on the vehicles listed above, the question "Where are the service connections?" arises.

The service connections (high and low pressure) are at the front right of the engine compartment, between the air filter housing and the headlamp.

In order to access the connections, the air intake pipe (Figure 1) must first be removed.

The connections will then be accessible (Figure 2).

Figure 1

Figure 2