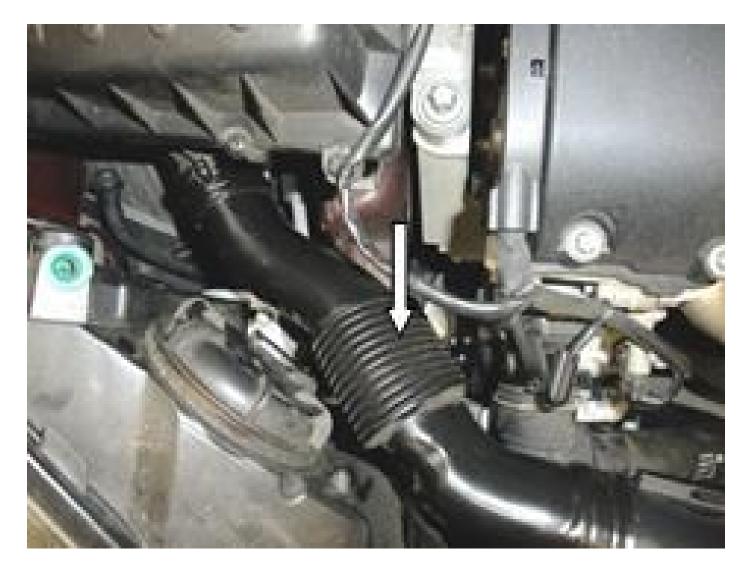

In order to access the connections, the air intake pipe (Figure 1) must first be removed.

The connections will then be accessible (Figure 2).

Figure 1

Figure 2