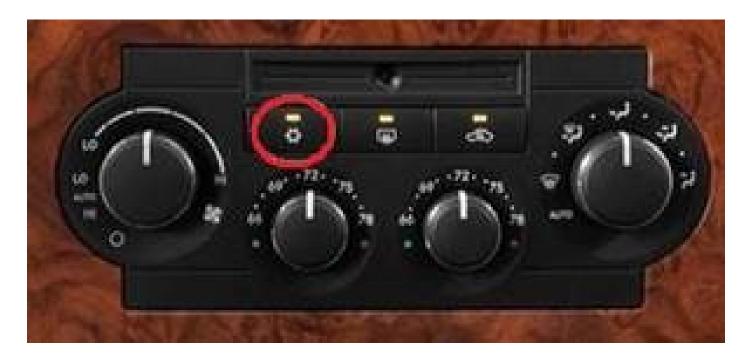

## **Flashing AC button**

With the above vehicles the function indicator of the AC button (Figure) may suddenly start flashing at higher speeds. In addition, the recirculation air flap is repeatedly opened and closed, often noticeable by a squeaking noise.

In this case the fault should not be sought in the recirculation air system, but the flap control. Replacement of the control unit (Figure) can often rectify the problem.

<img src="[ioID]FD52A93DEAE5405198C100C5F0BF8F87/ bi\_en\_airco\_jeep\_commander\_umluftklappe001.jpg" alt="" class="img-responsive withoutBorder" /