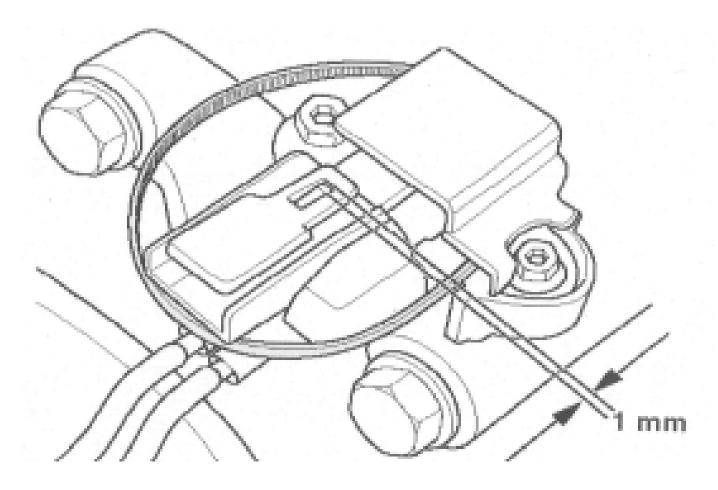

## **Delayed acceleration**

If on these vehicles there are complaints that the engine runs poorly at idle, or only responds with a delay on acceleration, the problem may be caused by a faulty intake pipe pressure sensor. During faultfinding it should also be checked whether a poor contact in the multiway connector on the intake pipe pressure sensor is causing the symptoms mentioned above. To rectify the fault, the intake pipe pressure sensor must be replaced if it is faulty. If the fault is caused by a connection problem (e.g. caused by vibration) in the multiway connector on the intake pipe pressure sensor, it is possible to fix the sensor using a cable tie, pay attention to the size of the gap (see photo).