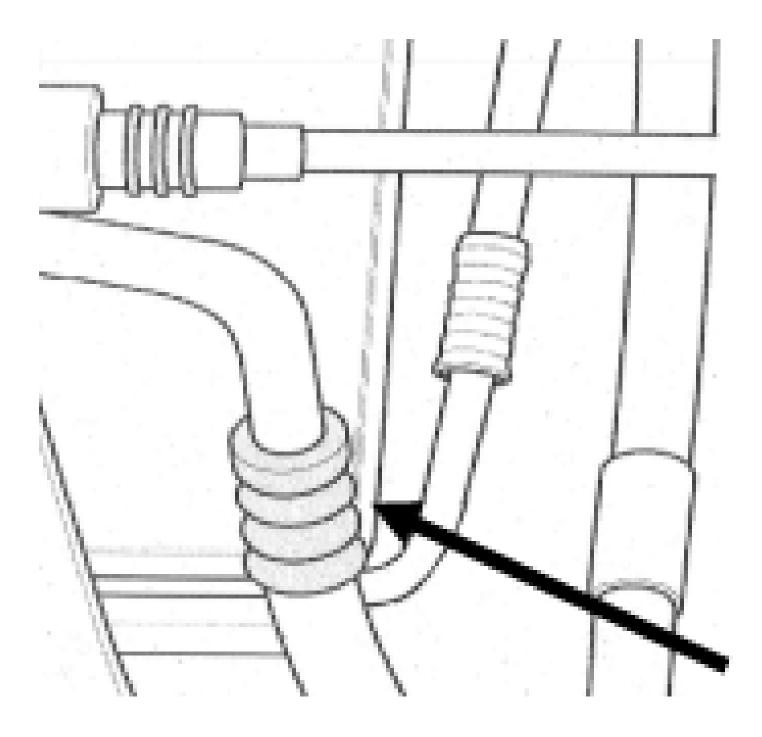

Check the coolant line for the correct model type and replace if necessary. (see figures)

- Old model types -

This is the modified model type from the vehicle manufacturer: [Spare parts]

- 1 unit: Coolant line: (Spare parts): 140142280
- 2 units: O-ring: (Spare parts): 9645950980