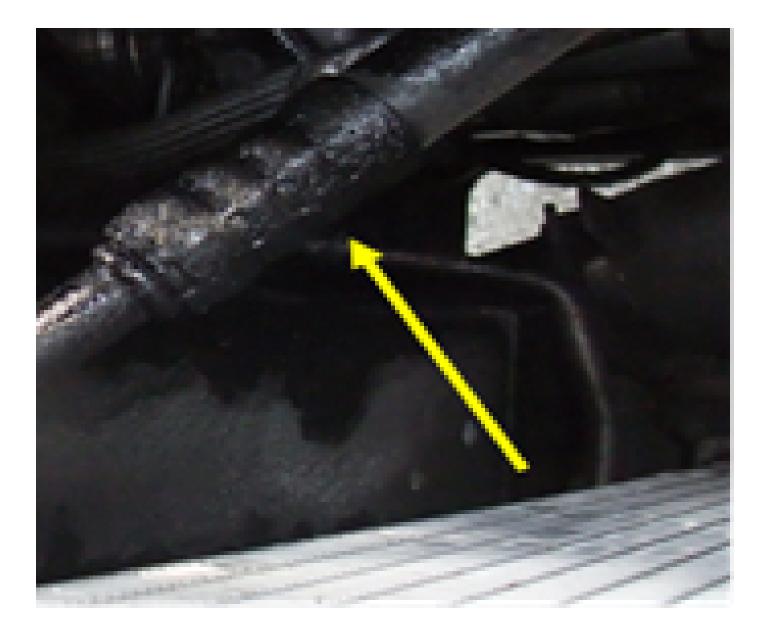

Check the coolant line for the correct model type and replace if necessary. (see figures)

- Old model types -

This is the modified model type from the vehicle manufacturer: [Spare parts]

- 1 unit: Coolant line: (Spare parts): 140142280
- 2 units: O-ring: (Spare parts): 9645950980