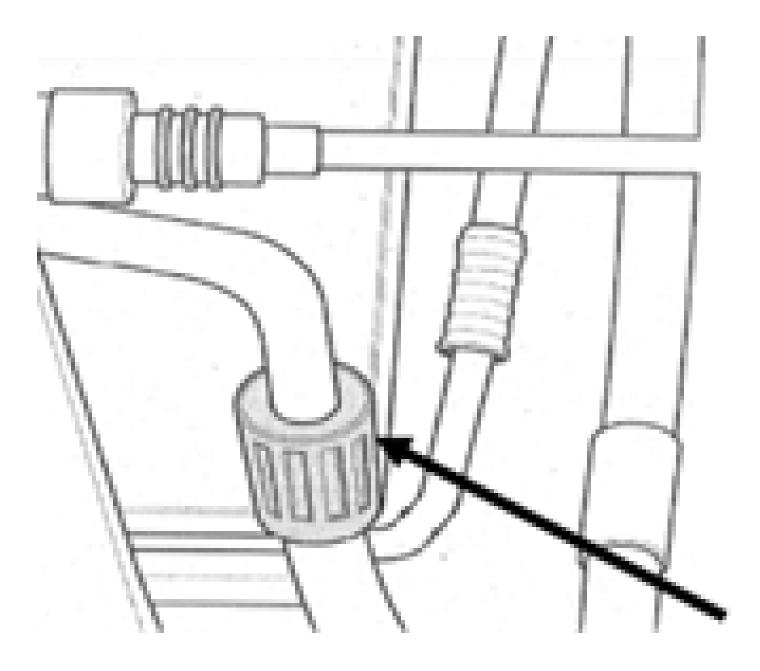

Check the coolant line for the correct model type and replace if necessary. (see figures)

- Old model types -

This is the modified model type from the vehicle manufacturer: [Spare parts]

- 1 unit: Coolant line: (Spare parts): 140142280
- 2 units: O-ring: (Spare parts): 9645950980