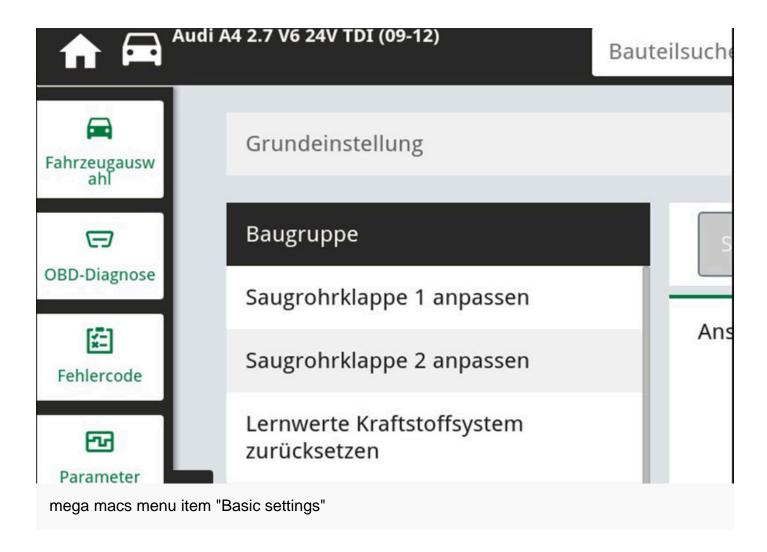

The intake manifold flap and actuator form one unit and must be completely replaced in the event of repair.

Repair note:<shy /> After replacement, the new intake manifold flap must be taught in the control unit using a diagnostic device. The mega macs uses menu item "Basic settings" for this, as shown in the illustration as an example.