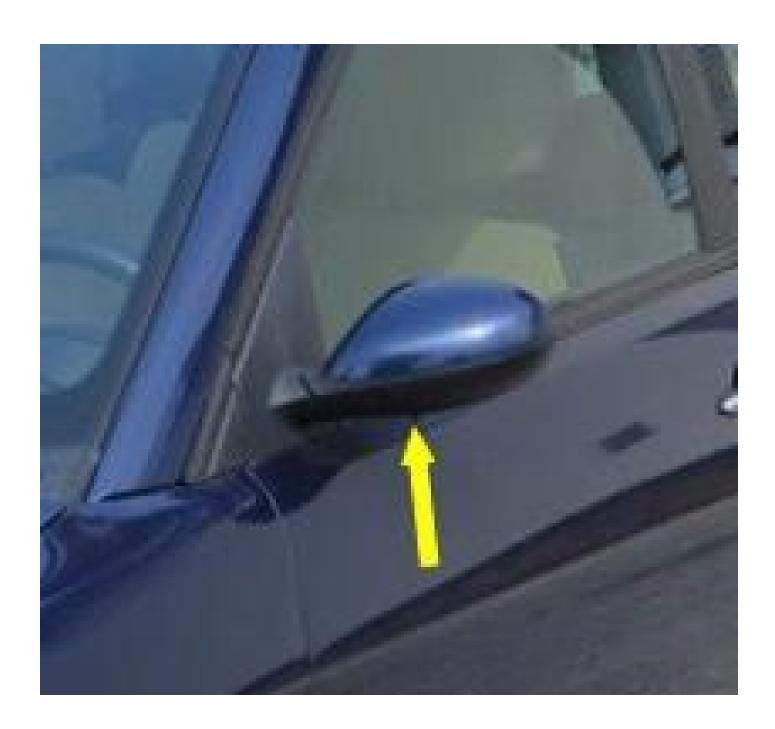

The outside temperature sensor is house in the left-hand wing mirror (see figure). A broken cable in the mirror can cause a failure in the temperature display.

This lead to control problems when using the air-conditioning system.