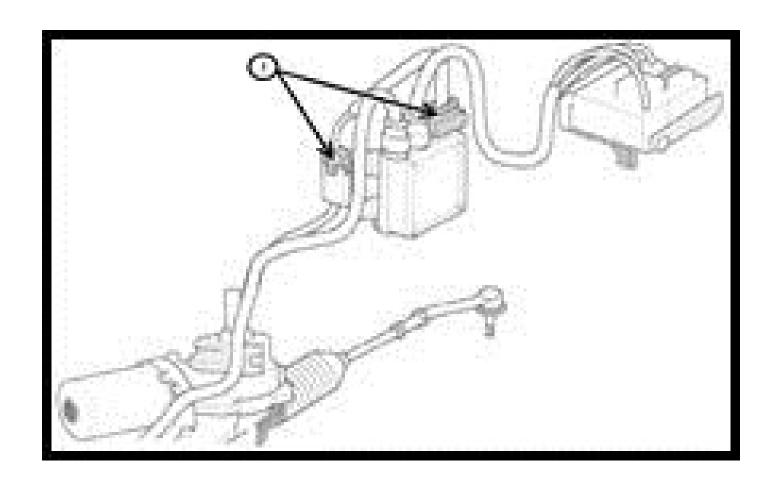

Check in advance whether error codes have been stored relating to the torque sensor for electric power steering.

In order to analyse the source of the error and to rule out other causes of the malfunction, the electrical connections and the contacts for the wiring harness multi-plug have to be checked (see Figure/arrows). Furthermore, ensure that the plug connectors are firmly seated on the wiring harness connectors.