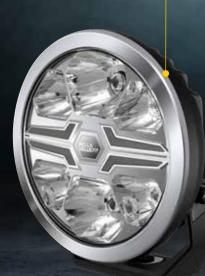

## HELLA VALUEFIT BLADE

Powerful, bright and absolutely stylish – Auxiliary headlamps that make a statement

Durable thanks to resistant and robust aluminium housing

Completely individual: available in 7" and 9" sizes in round or square design

Impressive vehicle styling: LED position light in white or amber

Low mounting depth offering maximum flexibility when it comes to mounting

HELLA LIGHTSTYLE www.hella.com/lightstyle HELLA ONLINE CATALOGUE
www.hella.com/upc