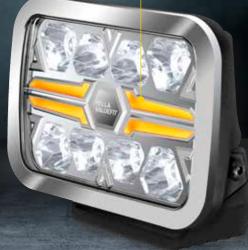

## HELLA VALUEFIT BLADE

Powerful, bright and absolutely stylish – Auxiliary headlamps that make a statement

Durable thanks to resistant and robust aluminium housing

Completely individual: available in 7" and 9" sizes in round or square design

Impressive vehicle styling: LED position light in white or amber

Low mounting depth offering maximum flexibility when it comes to mounting

HELLA LIGHTSTYLE www.hella.com/lightstyle HELLA ONLINE CATALOGUE
www.hella.com/upc