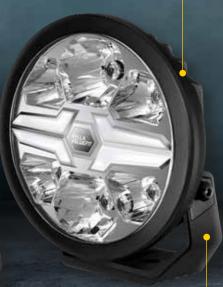

## HELLA VALUEFIT BLADE

Powerful, bright and absolutely stylish – Auxiliary headlamps that make a statement

Durable thanks to resistant and robust aluminium housing

Completely individual: available in 7" and 9" sizes in round or square design

Impressive vehicle styling: LED position light in white or amber

Low mounting depth offering maximum flexibility when it comes to mounting

HELLA LIGHTSTYLE www.hella.com/lightstyle HELLA ONLINE CATALOGUE
www.hella.com/upc