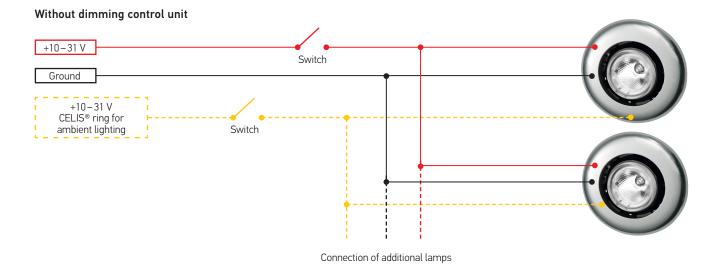

### **CONNECTION DIAGRAMS**

#### With dimming control unit

Connection of additional lamps