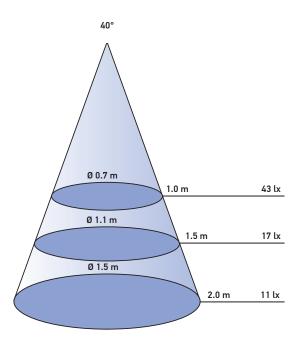

# **BRIEF INFORMATION**

# LED interior lamp / spotlight 343 790

- > Optimum light output thanks to power LED and precision reflector
- > Particularly impact-resistant frame
- > With CELIS® ring for ambient lighting

#### **PRODUCT FEATURES**

The LED interior lamp offers optimum light output thanks to its combination of power LED and precision reflector. The electronics of the lamp also enable a dimming function, which contributes to a relaxed atmosphere and creates indirect ambient lighting.

The clear lens and also the various frame colours that are on offer round off the design of the spotlight. The shatterproof frame made of impact-resistant plastic (PC) is available in black, white or silver.

#### LIGHT DISTRIBUTION



### **CONNECTION DIAGRAMS**



#### With dimming control unit



Connection of additional lamps

## **TECHNICAL DETAILS**

| Technical data          |                                          |
|-------------------------|------------------------------------------|
| Operating voltage range | Multi-voltage (10–31 V)                  |
| Rated voltage           | 12 V and 24 V                            |
| Current consumption     | Approx. 0.20 A                           |
| Power consumption       | 2.5 W                                    |
| Colour temperature      | Warm white                               |
| Protection class        | IP 3X                                    |
| Mounting                | Choice of screw or spring clip fastening |



## **PROGRAM OVERVIEW**

| Produc