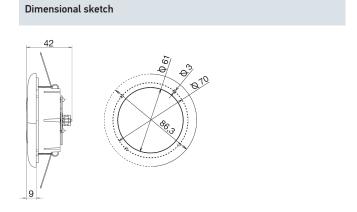

silver.

#### LIGHT DISTRIBUTION



### **CONNECTION DIAGRAMS**



#### With dimming control unit



Connection of additional lamps

## **TECHNICAL DETAILS**

| Technical data          |                                          |
|-------------------------|------------------------------------------|
| Operating voltage range | Multi-voltage (10–31 V)                  |
| Rated voltage           | 12 V and 24 V                            |
| Current consumption     | Approx. 0.20 A                           |
| Power consumption       | 2.5 W                                    |
| Colour temperature      | Warm white                               |
| Protection class        | IP 3X                                    |
| Mounting                | Choice of screw or spring clip fastening |



## **PROGRAM OVERVIEW**

| Product picture | Cover colour                                                           | Mounting                   | Part number     | Packaging<br>unit |
|-----------------|------------------------------------------------------------------------|----------------------------|-----------------|-------------------|
|                 | White                                                                  | Flush mounting, adjustable | 2JA 343 790-301 | 1                 |
| Black           | Flush mounting, adjustable                                             | 2JA 343 790-311            | 1               |                   |
|                 | Flush mounting, adjustable with white CELIS® ring for ambient lighting | 2JA 343 790-711            | 1