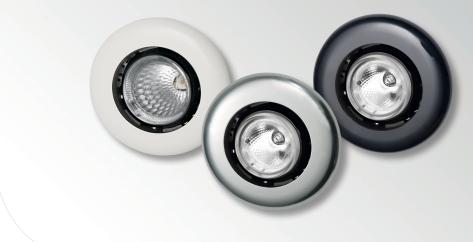

The clear lens and also the various frame colours that are on offer round off the design of the spotlight. The shatterproof frame made of impact-resistant plastic (PC) is available in black, white or silver.

## **PROGRAM OVERVIEW**

| Product picture | Cover colour                                                           | Mounting                   | Part number     | Packaging<br>unit |
|-----------------|------------------------------------------------------------------------|----------------------------|-----------------|-------------------|
|                 | White                                                                  | Flush mounting, adjustable | 2JA 343 790-301 | 1                 |
| Black           | Flush mounting, adjustable                                             | 2JA 343 790-311            | 1               |                   |
|                 | Flush mounting, adjustable with white CELIS® ring for ambient lighting | 2JA 343 790-711            | 1               |                   |