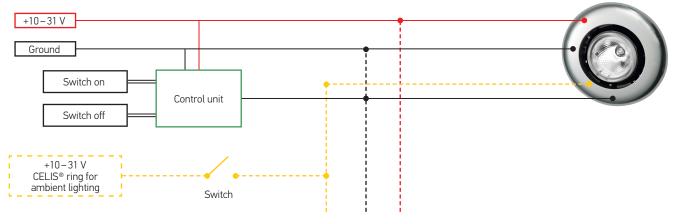

### **CONNECTION DIAGRAMS**

#### With dimming control unit

Connection of additional lamps