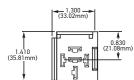

#### Mini relays

Mini relays according to ISO 7588-1, blade terminals according to ISO 8092-1. Contact arrangements: make contact, change-over contact, max. 40 A switching power (make contact), rated voltage:  $12\ V$ ,  $24\ V$ 