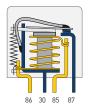

Fig. 2

### How change-over relays work

A change-over relay operates on the same principle as a make relay. The only difference is that the armature is connected to a second (alternative) output (87a) when released. As soon as the control circuit is active, the armature is pulled in, opens the break contact (87a) and switches over to the make contact (87). A changeover relay can be used as either a make or a break relay. By design, the switching current of the make contact is always higher than that of the break contact.

## Contacts and connector configurations

- 30 Load current +, terminal 15 (input)
- 85 Relay coil (input)
- 86 Relay coil + (input)
- 87 Load current, make contact (output)
- 87a Load current, break contact (output)