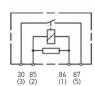

## How make relays work

Fig.1) The control circuit (86/85) is inactive and the return spring keeps the armature open. The make contacts are open and the load circuit (30/87) is interrupted.

Fig. 2) The control circuit (86/85) is active and the copper coil induces a magnetic field which pulls the armature down onto the magnetic core. The make contacts are closed and the load circuit (30/87) is therefore also closed.

## Contacts and connector configurations

- 30 Load current +, terminal 15 (input)
- 85 Relay coil (input)
- 86 Relay coil + (input)
- 87 Load current, make contact (output)
- 87a Load current, break contact (output)

片

Fig. 3

30 85 86 87
(3) (2) (1) (5)