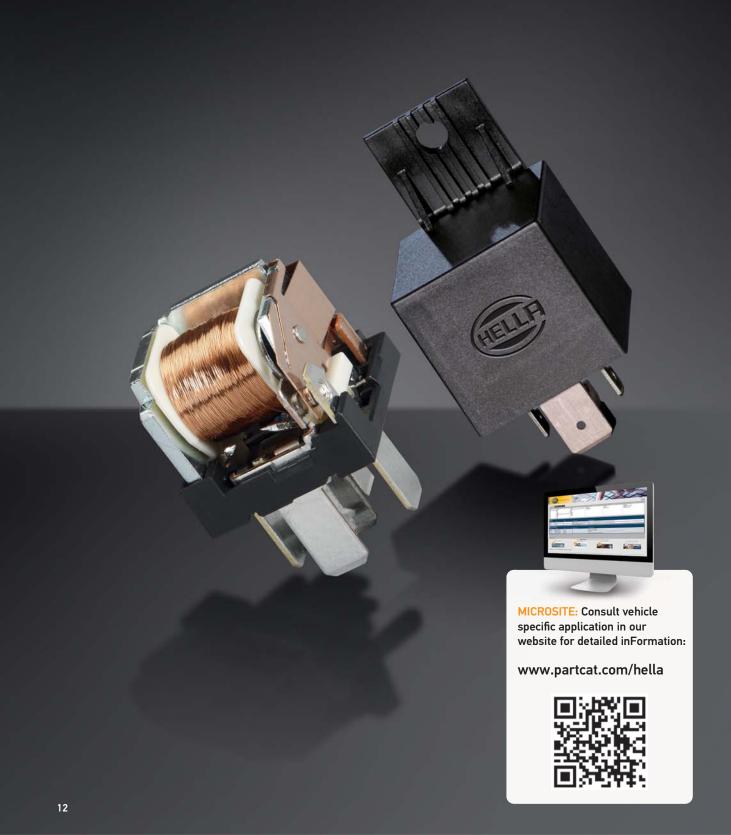

## Key components of an electromechanical relay

## Components

- 1 Contact plates CuZn (brass)
- 2 Armature
- 3 Pins for coil wire
- 4 Switch contacts
- 5 Coil made of Cu wire (copper)
- 6 Iron core (in the coil)

- 7 Blade terminal (load) made of E-Cu (electrolytic copper) with tin-plated surface
- 8 Blade terminal (coil) made of CuZn (brass) with tin-plated surface
- 9 Base plate
- 10 Coil body
- 11 Yoke

## Functional principle

Relays are basically electrically operated switches which use an electromagnet to move a switching mechanism by switching one or more contacts. They are used where one or more load circuits need to be switched on or off by means of a contr ol signal. Characteristic of the electromechanical relay is the complete (galvanic) isolation between the control and controlled circuits.