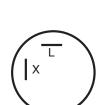

## How make relays work

Fig.1) The control circuit (86/85) is inactive and the return spring keeps the armature open. The make contacts are open and the load circuit (30/87) is interrupted.

Fig. 2) The control circuit (86/85) is active and the copper coil induces a magnetic field which pulls the armature down onto the magnetic core. The make contacts are closed and the load circuit (30/87) is therefore also closed.

Fig. 1

### How change-over relays work

A change-over relay operates on the same principle as a make relay. The only difference is that the armature is connected to a second (alternative) output (87a) when released. As soon as the control circuit is active, the armature is pulled in, opens the break contact (87a) and switches over to the make contact (87). A changeover relay can be used as either a make or a break relay. By design, the switching current of the make contact is always higher than that of the break contact.