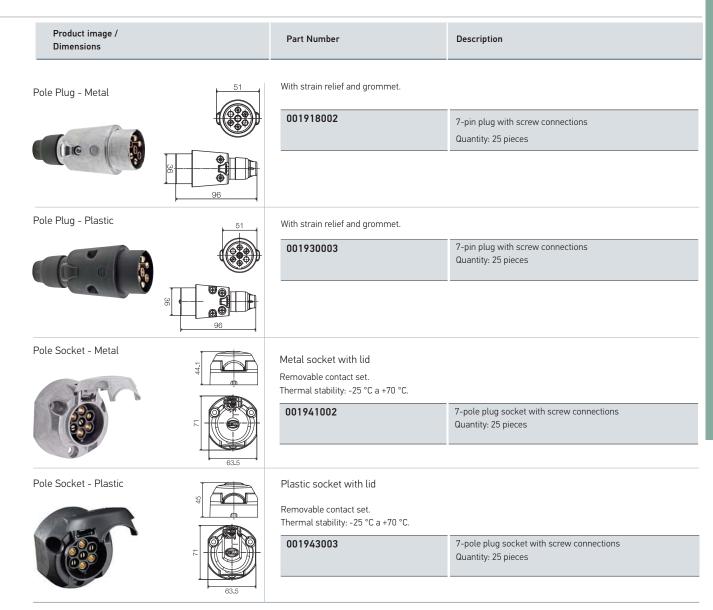

## **RELAYS**

| Product image /<br>Dimensions | Features                                                                                                                                                                                                                                                                                                                                                                                                                                                                                                                                                                                                                                                                                                                                                                                                                                                                                                                                                                                                                                                                                                                                                                                                                                                                                                                                                                                                                                                                                                                                                                                                                                                                                                                                                                                                                                                                                                                                                                                                                                                                                                                      | Part Number                  | Technical Specifications              |
|-------------------------------|-------------------------------------------------------------------------------------------------------------------------------------------------------------------------------------------------------------------------------------------------------------------------------------------------------------------------------------------------------------------------------------------------------------------------------------------------------------------------------------------------------------------------------------------------------------------------------------------------------------------------------------------------------------------------------------------------------------------------------------------------------------------------------------------------------------------------------------------------------------------------------------------------------------------------------------------------------------------------------------------------------------------------------------------------------------------------------------------------------------------------------------------------------------------------------------------------------------------------------------------------------------------------------------------------------------------------------------------------------------------------------------------------------------------------------------------------------------------------------------------------------------------------------------------------------------------------------------------------------------------------------------------------------------------------------------------------------------------------------------------------------------------------------------------------------------------------------------------------------------------------------------------------------------------------------------------------------------------------------------------------------------------------------------------------------------------------------------------------------------------------------|------------------------------|---------------------------------------|
| Micro Relay ISO               | • 12 V                                                                                                                                                                                                                                                                                                                                                                                                                                                                                                                                                                                                                                                                                                                                                                                                                                                                                                                                                                                                                                                                                                                                                                                                                                                                                                                                                                                                                                                                                                                                                                                                                                                                                                                                                                                                                                                                                                                                                                                                                                                                                                                        | 933766801                    | Minimum Order Quantity: 1             |
|                               | • SPST / Form A • 35 Amp                                                                                                                                                                                                                                                                                                                                                                                                                                                                                                                                                                                                                                                                                                                                                                                                                                                                                                                                                                                                                                                                                                                                                                                                                                                                                                                                                                                                                                                                                                                                                                                                                                                                                                                                                                                                                                                                                                                                                                                                                                                                                                      | Technical Data               | ,                                     |
|                               | Resistor Coil Suppression                                                                                                                                                                                                                                                                                                                                                                                                                                                                                                                                                                                                                                                                                                                                                                                                                                                                                                                                                                                                                                                                                                                                                                                                                                                                                                                                                                                                                                                                                                                                                                                                                                                                                                                                                                                                                                                                                                                                                                                                                                                                                                     | Rated Voltage                | 12 V                                  |
| -                             |                                                                                                                                                                                                                                                                                                                                                                                                                                                                                                                                                                                                                                                                                                                                                                                                                                                                                                                                                                                                                                                                                                                                                                                                                                                                                                                                                                                                                                                                                                                                                                                                                                                                                                                                                                                                                                                                                                                                                                                                                                                                                                                               | Rated Current                | 35A at 85°C                           |
|                               |                                                                                                                                                                                                                                                                                                                                                                                                                                                                                                                                                                                                                                                                                                                                                                                                                                                                                                                                                                                                                                                                                                                                                                                                                                                                                                                                                                                                                                                                                                                                                                                                                                                                                                                                                                                                                                                                                                                                                                                                                                                                                                                               | Contact Form                 | 1 Form A / SPST N/0                   |
|                               | 30 85 86 87<br>(3) (2) (1) (5) 85 86 87                                                                                                                                                                                                                                                                                                                                                                                                                                                                                                                                                                                                                                                                                                                                                                                                                                                                                                                                                                                                                                                                                                                                                                                                                                                                                                                                                                                                                                                                                                                                                                                                                                                                                                                                                                                                                                                                                                                                                                                                                                                                                       |                              |                                       |
| Micro Relay ISO               | • 12 V                                                                                                                                                                                                                                                                                                                                                                                                                                                                                                                                                                                                                                                                                                                                                                                                                                                                                                                                                                                                                                                                                                                                                                                                                                                                                                                                                                                                                                                                                                                                                                                                                                                                                                                                                                                                                                                                                                                                                                                                                                                                                                                        | 965453801                    | Minimum Order Quantity: 1             |
|                               | • SPDT / Form C<br>• 35 Amp                                                                                                                                                                                                                                                                                                                                                                                                                                                                                                                                                                                                                                                                                                                                                                                                                                                                                                                                                                                                                                                                                                                                                                                                                                                                                                                                                                                                                                                                                                                                                                                                                                                                                                                                                                                                                                                                                                                                                                                                                                                                                                   | Technical Data               | · · · · · · · · · · · · · · · · · · · |
|                               | Resistor Coil Suppression                                                                                                                                                                                                                                                                                                                                                                                                                                                                                                                                                                                                                                                                                                                                                                                                                                                                                                                                                                                                                                                                                                                                                                                                                                                                                                                                                                                                                                                                                                                                                                                                                                                                                                                                                                                                                                                                                                                                                                                                                                                                                                     | Rated Voltage                | 12 V                                  |
| -                             |                                                                                                                                                                                                                                                                                                                                                                                                                                                                                                                                                                                                                                                                                                                                                                                                                                                                                                                                                                                                                                                                                                                                                                                                                                                                                                                                                                                                                                                                                                                                                                                                                                                                                                                                                                                                                                                                                                                                                                                                                                                                                                                               | Rated Current                | N/O 35A   N/C 20A at 85°C             |
| 1000                          |                                                                                                                                                                                                                                                                                                                                                                                                                                                                                                                                                                                                                                                                                                                                                                                                                                                                                                                                                                                                                                                                                                                                                                                                                                                                                                                                                                                                                                                                                                                                                                                                                                                                                                                                                                                                                                                                                                                                                                                                                                                                                                                               | Contact Form                 | 1 Form C / SPDT                       |
|                               | 30 85 86 87 87a<br>(3) (2) (1) (5) (4)                                                                                                                                                                                                                                                                                                                                                                                                                                                                                                                                                                                                                                                                                                                                                                                                                                                                                                                                                                                                                                                                                                                                                                                                                                                                                                                                                                                                                                                                                                                                                                                                                                                                                                                                                                                                                                                                                                                                                                                                                                                                                        |                              |                                       |
| Micro Relay ISO               | • 12 V<br>• SPST / Form A                                                                                                                                                                                                                                                                                                                                                                                                                                                                                                                                                                                                                                                                                                                                                                                                                                                                                                                                                                                                                                                                                                                                                                                                                                                                                                                                                                                                                                                                                                                                                                                                                                                                                                                                                                                                                                                                                                                                                                                                                                                                                                     | 933364027                    | Minimum Order Quantity: 1             |
|                               | • 30 Amp                                                                                                                                                                                                                                                                                                                                                                                                                                                                                                                                                                                                                                                                                                                                                                                                                                                                                                                                                                                                                                                                                                                                                                                                                                                                                                                                                                                                                                                                                                                                                                                                                                                                                                                                                                                                                                                                                                                                                                                                                                                                                                                      | Technical Data               |                                       |
|                               | Bistable / Magnetic Latching                                                                                                                                                                                                                                                                                                                                                                                                                                                                                                                                                                                                                                                                                                                                                                                                                                                                                                                                                                                                                                                                                                                                                                                                                                                                                                                                                                                                                                                                                                                                                                                                                                                                                                                                                                                                                                                                                                                                                                                                                                                                                                  | Rated Voltage                | 12 V                                  |
|                               |                                                                                                                                                                                                                                                                                                                                                                                                                                                                                                                                                                                                                                                                                                                                                                                                                                                                                                                                                                                                                                                                                                                                                                                                                                                                                                                                                                                                                                                                                                                                                                                                                                                                                                                                                                                                                                                                                                                                                                                                                                                                                                                               | Rated Voltage  Rated Current | 30A at 85°C                           |
|                               | 2<br>-6+  5  3<br>-1                                                                                                                                                                                                                                                                                                                                                                                                                                                                                                                                                                                                                                                                                                                                                                                                                                                                                                                                                                                                                                                                                                                                                                                                                                                                                                                                                                                                                                                                                                                                                                                                                                                                                                                                                                                                                                                                                                                                                                                                                                                                                                          |                              |                                       |
| Micro Relay ISO               | • 24 V                                                                                                                                                                                                                                                                                                                                                                                                                                                                                                                                                                                                                                                                                                                                                                                                                                                                                                                                                                                                                                                                                                                                                                                                                                                                                                                                                                                                                                                                                                                                                                                                                                                                                                                                                                                                                                                                                                                                                                                                                                                                                                                        | 933714501                    | Minimum Order Quantity: 1             |
| NEW!                          | • SPST / Form A • Resistor Coil Suppression                                                                                                                                                                                                                                                                                                                                                                                                                                                                                                                                                                                                                                                                                                                                                                                                                                                                                                                                                                                                                                                                                                                                                                                                                                                                                                                                                                                                                                                                                                                                                                                                                                                                                                                                                                                                                                                                                                                                                                                                                                                                                   |                              |                                       |
|                               | • 40 Amp<br>• Combo 6.3 & 2.8 mm Terminals                                                                                                                                                                                                                                                                                                                                                                                                                                                                                                                                                                                                                                                                                                                                                                                                                                                                                                                                                                                                                                                                                                                                                                                                                                                                                                                                                                                                                                                                                                                                                                                                                                                                                                                                                                                                                                                                                                                                                                                                                                                                                    | Technical Data               |                                       |
|                               | • COMBO 6.3 & 2.6 Milli Terminats                                                                                                                                                                                                                                                                                                                                                                                                                                                                                                                                                                                                                                                                                                                                                                                                                                                                                                                                                                                                                                                                                                                                                                                                                                                                                                                                                                                                                                                                                                                                                                                                                                                                                                                                                                                                                                                                                                                                                                                                                                                                                             | Voltaje Nominal              | 24 V                                  |
|                               |                                                                                                                                                                                                                                                                                                                                                                                                                                                                                                                                                                                                                                                                                                                                                                                                                                                                                                                                                                                                                                                                                                                                                                                                                                                                                                                                                                                                                                                                                                                                                                                                                                                                                                                                                                                                                                                                                                                                                                                                                                                                                                                               | Rated Current                | 40A at 85°C                           |
| 49X 600 7 X 60<br>6001        | -85  87  30   -86   -86   -86   -86   -86   -86   -86   -86   -86   -86   -86   -86   -86   -86   -86   -86   -86   -86   -86   -86   -86   -86   -86   -86   -86   -86   -86   -86   -86   -86   -86   -86   -86   -86   -86   -86   -86   -86   -86   -86   -86   -86   -86   -86   -86   -86   -86   -86   -86   -86   -86   -86   -86   -86   -86   -86   -86   -86   -86   -86   -86   -86   -86   -86   -86   -86   -86   -86   -86   -86   -86   -86   -86   -86   -86   -86   -86   -86   -86   -86   -86   -86   -86   -86   -86   -86   -86   -86   -86   -86   -86   -86   -86   -86   -86   -86   -86   -86   -86   -86   -86   -86   -86   -86   -86   -86   -86   -86   -86   -86   -86   -86   -86   -86   -86   -86   -86   -86   -86   -86   -86   -86   -86   -86   -86   -86   -86   -86   -86   -86   -86   -86   -86   -86   -86   -86   -86   -86   -86   -86   -86   -86   -86   -86   -86   -86   -86   -86   -86   -86   -86   -86   -86   -86   -86   -86   -86   -86   -86   -86   -86   -86   -86   -86   -86   -86   -86   -86   -86   -86   -86   -86   -86   -86   -86   -86   -86   -86   -86   -86   -86   -86   -86   -86   -86   -86   -86   -86   -86   -86   -86   -86   -86   -86   -86   -86   -86   -86   -86   -86   -86   -86   -86   -86   -86   -86   -86   -86   -86   -86   -86   -86   -86   -86   -86   -86   -86   -86   -86   -86   -86   -86   -86   -86   -86   -86   -86   -86   -86   -86   -86   -86   -86   -86   -86   -86   -86   -86   -86   -86   -86   -86   -86   -86   -86   -86   -86   -86   -86   -86   -86   -86   -86   -86   -86   -86   -86   -86   -86   -86   -86   -86   -86   -86   -86   -86   -86   -86   -86   -86   -86   -86   -86   -86   -86   -86   -86   -86   -86   -86   -86   -86   -86   -86   -86   -86   -86   -86   -86   -86   -86   -86   -86   -86   -86   -86   -86   -86   -86   -86   -86   -86   -86   -86   -86   -86   -86   -86   -86   -86   -86   -86   -86   -86   -86   -86   -86   -86   -86   -86   -86   -86   -86   -86   -86   -86   -86   -86   -86   -86   -86   -86   -86   -86   -86   -86   -86   -86   -86 | Contact Form                 | 1 Form A / SPST N/0                   |
| Micro Relay ISO               | • 24 V                                                                                                                                                                                                                                                                                                                                                                                                                                                                                                                                                                                                                                                                                                                                                                                                                                                                                                                                                                                                                                                                                                                                                                                                                                                                                                                                                                                                                                                                                                                                                                                                                                                                                                                                                                                                                                                                                                                                                                                                                                                                                                                        | 933713501                    | Minimum Order Quantity: 1             |
|                               | SPDT / Form C     Resistor Coil Suppression                                                                                                                                                                                                                                                                                                                                                                                                                                                                                                                                                                                                                                                                                                                                                                                                                                                                                                                                                                                                                                                                                                                                                                                                                                                                                                                                                                                                                                                                                                                                                                                                                                                                                                                                                                                                                                                                                                                                                                                                                                                                                   | Technical Data               |                                       |
| NEW!                          | • 40 Amp                                                                                                                                                                                                                                                                                                                                                                                                                                                                                                                                                                                                                                                                                                                                                                                                                                                                                                                                                                                                                                                                                                                                                                                                                                                                                                                                                                                                                                                                                                                                                                                                                                                                                                                                                                                                                                                                                                                                                                                                                                                                                                                      | Voltaje Nominal              | 24 V                                  |
|                               | • Combo 6.3 & 2.8 mm Terminals                                                                                                                                                                                                                                                                                                                                                                                                                                                                                                                                                                                                                                                                                                                                                                                                                                                                                                                                                                                                                                                                                                                                                                                                                                                                                                                                                                                                                                                                                                                                                                                                                                                                                                                                                                                                                                                                                                                                                                                                                                                                                                | Rated Current                | 20A / 40A at 85°C                     |
| _                             |                                                                                                                                                                                                                                                                                                                                                                                                                                                                                                                                                                                                                                                                                                                                                                                                                                                                                                                                                                                                                                                                                                                                                                                                                                                                                                                                                                                                                                                                                                                                                                                                                                                                                                                                                                                                                                                                                                                                                                                                                                                                                                                               | Contact Form                 | 1 Form C / SPDT                       |
| 2040A<br>460 83 773-50        | 30 85 86 87 87a<br>(3) (2) (1) (5) (4)                                                                                                                                                                                                                                                                                                                                                                                                                                                                                                                                                                                                                                                                                                                                                                                                                                                                                                                                                                                                                                                                                                                                                                                                                                                                                                                                                                                                                                                                                                                                                                                                                                                                                                                                                                                                                                                                                                                                                                                                                                                                                        |                              |                                       |