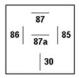

### How change-over relays work

A change-over relay operates on the same principle as a make relay. The only difference is that the armature is connected to a second (alternative) output (87a) when released. As soon as the control circuit is active, the armature is pulled in, opens the break contact (87a) and switches over to the make contact (87). A changeover relay can be used as either a make or a break relay. By design, the switching current of the make contact is always higher than that of the break contact.

## Contacts and connector configurations

- 30 Load current +, terminal 15 (input)
- 85 Relay coil (input)
- 86 Relay coil + (input)
- 87 Load current, make contact (output)
- 87a Load current, break contact (output)