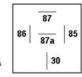

### How change-over relays work

A change-over relay operates on the same principle as a make relay. The only difference is that the armature is connected to a second (alternative) output (87a) when released. As soon as the control circuit is active, the armature is pulled in, opens the break contact (87a) and switches over to the make contact (87). A changeover relay can be used as either a make or a break relay. By design, the switching current of the make contact is always higher than that of the break contact.

## Contacts and connector configurations

- 30 Load current +, terminal 15 (input)
- 85 Relay coil (input)
- 86 Relay coil + (input)
- 87 Load current, make contact (output)
- 87a Load current, break contact (output)