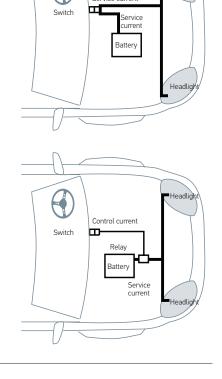

#### Wrong connection (no relay):

The feed current should travel from the battery to the headlights, via the switch on the dashboard using heavy gauge wire.

#### Results:

- → Voltage drop causing reduced headlight perFormance (less light).
- → Possible switch overload.
- → Installation heating.

### Correct connection (with relay):

The supply current is directed by the shortest path between the battery and the headlights through the relay.

From the switch on the board to the relay, a (control) cable of only 0.75 mm2 is sufficient (the current consumption of this cable is less than 150 mA).

#### Results:

→ Virtually the entire power supply reaches the consumer.