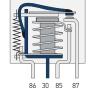

## How make relays work

Fig.1) The control circuit (86/85) is inactive and the return spring keeps the armature open. The make contacts are open and the load circuit (30/87) is interrupted.

Fig. 2) The control circuit (86/85) is active and the copper coil induces a magnetic field which pulls the armature down onto the magnetic core. The make contacts are closed and the load circuit (30/87) is therefore also closed.

Fig. 1

## Contacts and connector configurations

- 30 Load current +, terminal 15 (input)
- 85 Relay coil (input)
- 86 Relay coil + (input)
- 87 Load current, make contact (output)
- 87a Load current, break contact (output)