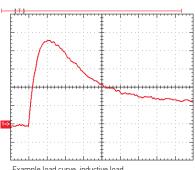

#### → Inductive load:

The inrush current increases to the rated current with a specific delay time due to the build-up of the inductor's magnetic field and then levels off (e.g. switching on a solenoid switch). During switch-off, a voltage of up to several thousand volts is (theoretically) induced, resulting in an electric arc between the relay contacts just opened.

Example load curve, inductive load

Example load curve, capacitive/bulb load

## → Capacitive/bulb load:

The inrush current of a capacitive load or a lamp can rise to ten times the rated current before leveling off to the rated current.