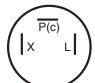

#### Change-over relays

Change-over relays switch the load circuit over from one electrical load to another. These relays can be operated by a dashboard switch, for example. Change-over relays are used for switch applications with two stages/speeds such as heated rear windows or fan motors etc.

Fig. 2

### How change-over relays work

A change-over relay operates on the same principle as a make relay. The only difference is that the armature is connected to a second (alternative) output (87a) when released. As soon as the control circuit is active, the armature is pulled in, opens the break contact (87a) and switches over to the make contact (87). A changeover relay can be used as either a make or a break relay. By design, the switching current of the make contact is always higher than that of the break contact.