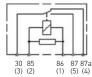

## Contacts and connector configurations

- 30 Load current +, terminal 15 (input)
- 85 Relay coil (input)
- 86 Relay coil + (input)
- 87 Load current, make contact (output)
- 87a Load current, break contact (output)

片

Fig. 3

30 85 86 87
(3) (2) (1) (5)