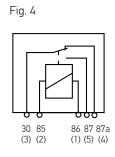

### How change-over relays work

A change-over relay operates on the same principle as a make relay. The only difference is that the armature is connected to a second (alternative) output (87a) when released. As soon as the control circuit is active, the armature is pulled in, opens the break contact (87a) and switches over to the make contact (87). A changeover relay can be used as either a make or a break relay. By design, the switching current of the make contact is always higher than that of the break contact.

## Contacts and connector configurations

- 30 Load current +, terminal 15 (input)
- 85 Relay coil (input)
- 86 Relay coil + (input)
- 87 Load current, make contact (output)
- 87a Load current, break contact (output)

片

Fig. 3

30 85 86 87
(3) (2) (1) (5)