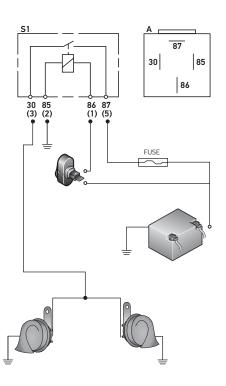

## **HORNS**

The most common automotive relay is the 4 PIN normally open relay. In the illustrated example (see diagram), the relay serves to open and close the circuit that connects the speakers to the battery. In the normal (inactive) setting, the solid state relay breaks the circuit. As soon as the push button switch is pressed (usually the wires are connected to the horn push button) the coil in the relay builds up a magnetic induction and the armature closes the load circuit. The horns remain energized until the switch is released and the return spring moves away from the armature which opens the make contacts.

Diagram indicating wiring / current flow of HELLA TE16 (Horn Set) or B7424 (Horn Set).

HELLA 4-Pin Relay (N/A) (12V) | (24V)

Terminal Configuration 30) Exit 85) Relay coil - (input) 86) Relay coil + (input) 87) Battery (+)