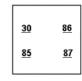

## Contacts and connector configurations

- 30 Load current +, terminal 15 (input)
- 85 Relay coil (input)
- 86 Relay coil + (input)
- 87 Load current, make contact (output)
- 87a Load current, break contact (output)