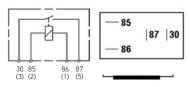

## Contacts and connector configurations

- 30 Load current +, terminal 15 (input)
- 85 Relay coil (input)
- 86 Relay coil + (input)
- 87 Load current, make contact (output)
- 87a Load current, break contact (output)

片

Fig. 3

30 85 86 87
(3) (2) (1) (5)