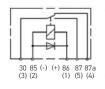

### How change-over relays work

A change-over relay operates on the same principle as a make relay. The only difference is that the armature is connected to a second (alternative) output (87a) when released. As soon as the control circuit is active, the armature is pulled in, opens the break contact (87a) and switches over to the make contact (87). A changeover relay can be used as either a make or a break relay. By design, the switching current of the make contact is always higher than that of the break contact.

## Contacts and connector configurations

- 30 Load current +, terminal 15 (input)
- 85 Relay coil (input)
- 86 Relay coil + (input)
- 87 Load current, make contact (output)
- 87a Load current, break contact (output)

片

Fig. 3

30 85 86 87
(3) (2) (1) (5)