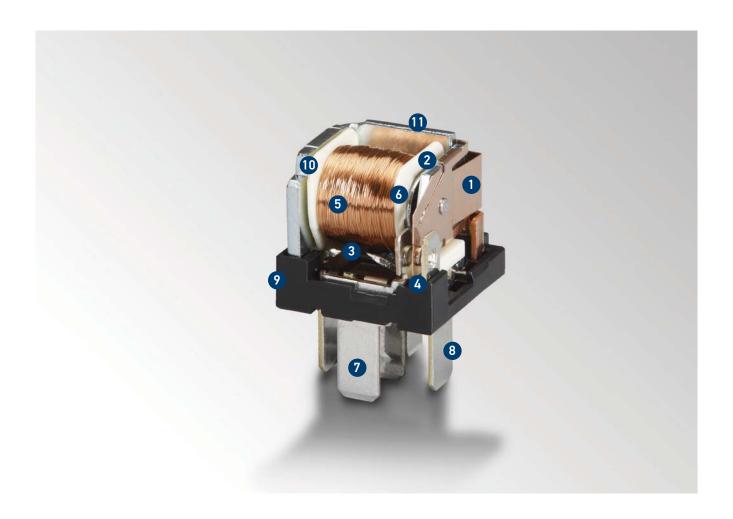

## Key components of an electromechanical relay

## Components

- 1 Contact plates CuZn (brass)
- 2 Armature
- 3 Pins for coil wire
- 4 Switch contacts
- 5 Coil made of Cu wire (copper)
- 6 Iron core (in the coil)

- 7 Blade terminal (load) made of E-Cu (electrolytic copper) with tin-plated surface
- 8 Blade terminal (coil) made of CuZn (brass) with tin-plated surface
- 9 Base plate
- 10 Coil body
- 11 Yoke