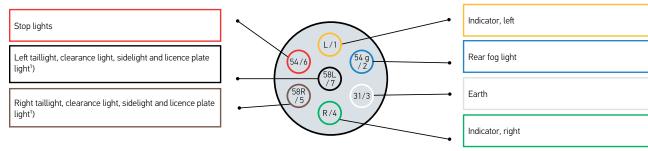

## Contacts and connector configurations

- 30 Load current +, terminal 15 (input)
- 85 Relay coil (input)
- 86 Relay coil + (input)
- 87 Load current, make contact (output)
- 87a Load current, break contact (output)