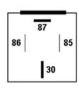

## Contacts and connector configurations

- 30 Load current +, terminal 15 (input)
- 85 Relay coil (input)
- 86 Relay coil + (input)
- 87 Load current, make contact (output)
- 87a Load current, break contact (output)

## **HORNS**

The most common automotive relay is the 4 PIN normally open relay. In the illustrated example (see diagram), the relay serves to open and close the circuit that connects the speakers to the battery. In the normal (inactive) setting, the solid state relay breaks the circuit. As soon as the push button switch is pressed (usually the wires are connected to the horn push button) the coil in the relay builds up a magnetic induction and the armature closes the load circuit. The horns remain energized until the switch is released and the return spring moves away from the armature which opens the make contacts.

Diagram indicating wiring / current flow of HELLA TE16 (Horn Set) or B7424 (Horn Set).

HELLA 4-Pin Relay (N/A) (12V) | (24V)

Terminal Configuration 30) Exit 85) Relay coil - (input) 86) Relay coil + (input) 87) Battery (+)