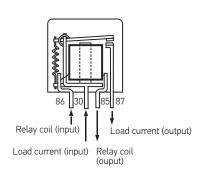

## Contacts and connector configurations

- 30 Load current +, terminal 15 (input)
- 85 Relay coil (input)
- 86 Relay coil + (input)
- 87 Load current, make contact (output)
- 87a Load current, break contact (output)

## **HORNS**

The most common automotive relay is the 4 PIN normally open relay. In the illustrated example (see diagram), the relay serves to open and close the circuit that connects the speakers to the battery. In the normal (inactive) setting, the solid state relay breaks the circuit. As soon as the push button switch is pressed (usually the wires are connected to the horn push button) the coil in the relay builds up a magnetic induction and the armature closes the load circuit. The horns remain energized until the switch is released and the return spring moves away from the armature which opens the make contacts.

Diagram indicating wiring / current flow of HELLA TE16 (Horn Set) or B7424 (Horn Set).

HELLA 4-Pin Relay (N/A) (12V) | (24V)

Terminal Configuration 30) Exit 85) Relay coil - (input) 86) Relay coil + (input) 87) Battery (+)