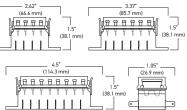

## **RELAYS**

| Product image /<br>Dimensions | Features                                                                                                                                                                                                                                                                                                                                                                                                                                                                                                                                                                                                                                                                                                                                                                                                                                                                                                                                                                                                                                                                                                                                                                                                                                                                                                                                                                                                                                                                                                                                                                                                                                                                                                                                                                                                                                                                                                                                                                                                                                                                                                                      | Part Number                  | Technical Specifications              |
|-------------------------------|-------------------------------------------------------------------------------------------------------------------------------------------------------------------------------------------------------------------------------------------------------------------------------------------------------------------------------------------------------------------------------------------------------------------------------------------------------------------------------------------------------------------------------------------------------------------------------------------------------------------------------------------------------------------------------------------------------------------------------------------------------------------------------------------------------------------------------------------------------------------------------------------------------------------------------------------------------------------------------------------------------------------------------------------------------------------------------------------------------------------------------------------------------------------------------------------------------------------------------------------------------------------------------------------------------------------------------------------------------------------------------------------------------------------------------------------------------------------------------------------------------------------------------------------------------------------------------------------------------------------------------------------------------------------------------------------------------------------------------------------------------------------------------------------------------------------------------------------------------------------------------------------------------------------------------------------------------------------------------------------------------------------------------------------------------------------------------------------------------------------------------|------------------------------|---------------------------------------|
| Micro Relay ISO               | • 12 V                                                                                                                                                                                                                                                                                                                                                                                                                                                                                                                                                                                                                                                                                                                                                                                                                                                                                                                                                                                                                                                                                                                                                                                                                                                                                                                                                                                                                                                                                                                                                                                                                                                                                                                                                                                                                                                                                                                                                                                                                                                                                                                        | 933766801                    | Minimum Order Quantity: 1             |
|                               | • SPST / Form A • 35 Amp                                                                                                                                                                                                                                                                                                                                                                                                                                                                                                                                                                                                                                                                                                                                                                                                                                                                                                                                                                                                                                                                                                                                                                                                                                                                                                                                                                                                                                                                                                                                                                                                                                                                                                                                                                                                                                                                                                                                                                                                                                                                                                      | Technical Data               | ,                                     |
|                               | Resistor Coil Suppression                                                                                                                                                                                                                                                                                                                                                                                                                                                                                                                                                                                                                                                                                                                                                                                                                                                                                                                                                                                                                                                                                                                                                                                                                                                                                                                                                                                                                                                                                                                                                                                                                                                                                                                                                                                                                                                                                                                                                                                                                                                                                                     | Rated Voltage                | 12 V                                  |
| -                             |                                                                                                                                                                                                                                                                                                                                                                                                                                                                                                                                                                                                                                                                                                                                                                                                                                                                                                                                                                                                                                                                                                                                                                                                                                                                                                                                                                                                                                                                                                                                                                                                                                                                                                                                                                                                                                                                                                                                                                                                                                                                                                                               | Rated Current                | 35A at 85°C                           |
|                               |                                                                                                                                                                                                                                                                                                                                                                                                                                                                                                                                                                                                                                                                                                                                                                                                                                                                                                                                                                                                                                                                                                                                                                                                                                                                                                                                                                                                                                                                                                                                                                                                                                                                                                                                                                                                                                                                                                                                                                                                                                                                                                                               | Contact Form                 | 1 Form A / SPST N/0                   |
|                               | 30 85 86 87<br>(3) (2) (1) (5) 85 86 87                                                                                                                                                                                                                                                                                                                                                                                                                                                                                                                                                                                                                                                                                                                                                                                                                                                                                                                                                                                                                                                                                                                                                                                                                                                                                                                                                                                                                                                                                                                                                                                                                                                                                                                                                                                                                                                                                                                                                                                                                                                                                       |                              |                                       |
| Micro Relay ISO               | • 12 V                                                                                                                                                                                                                                                                                                                                                                                                                                                                                                                                                                                                                                                                                                                                                                                                                                                                                                                                                                                                                                                                                                                                                                                                                                                                                                                                                                                                                                                                                                                                                                                                                                                                                                                                                                                                                                                                                                                                                                                                                                                                                                                        | 965453801                    | Minimum Order Quantity: 1             |
|                               | • SPDT / Form C<br>• 35 Amp                                                                                                                                                                                                                                                                                                                                                                                                                                                                                                                                                                                                                                                                                                                                                                                                                                                                                                                                                                                                                                                                                                                                                                                                                                                                                                                                                                                                                                                                                                                                                                                                                                                                                                                                                                                                                                                                                                                                                                                                                                                                                                   | Technical Data               | · · · · · · · · · · · · · · · · · · · |
|                               | Resistor Coil Suppression                                                                                                                                                                                                                                                                                                                                                                                                                                                                                                                                                                                                                                                                                                                                                                                                                                                                                                                                                                                                                                                                                                                                                                                                                                                                                                                                                                                                                                                                                                                                                                                                                                                                                                                                                                                                                                                                                                                                                                                                                                                                                                     | Rated Voltage                | 12 V                                  |
| -                             |                                                                                                                                                                                                                                                                                                                                                                                                                                                                                                                                                                                                                                                                                                                                                                                                                                                                                                                                                                                                                                                                                                                                                                                                                                                                                                                                                                                                                                                                                                                                                                                                                                                                                                                                                                                                                                                                                                                                                                                                                                                                                                                               | Rated Current                | N/O 35A   N/C 20A at 85°C             |
| 1000                          |                                                                                                                                                                                                                                                                                                                                                                                                                                                                                                                                                                                                                                                                                                                                                                                                                                                                                                                                                                                                                                                                                                                                                                                                                                                                                                                                                                                                                                                                                                                                                                                                                                                                                                                                                                                                                                                                                                                                                                                                                                                                                                                               | Contact Form                 | 1 Form C / SPDT                       |
|                               | 30 85 86 87 87a<br>(3) (2) (1) (5) (4)                                                                                                                                                                                                                                                                                                                                                                                                                                                                                                                                                                                                                                                                                                                                                                                                                                                                                                                                                                                                                                                                                                                                                                                                                                                                                                                                                                                                                                                                                                                                                                                                                                                                                                                                                                                                                                                                                                                                                                                                                                                                                        |                              |                                       |
| Micro Relay ISO               | • 12 V<br>• SPST / Form A                                                                                                                                                                                                                                                                                                                                                                                                                                                                                                                                                                                                                                                                                                                                                                                                                                                                                                                                                                                                                                                                                                                                                                                                                                                                                                                                                                                                                                                                                                                                                                                                                                                                                                                                                                                                                                                                                                                                                                                                                                                                                                     | 933364027                    | Minimum Order Quantity: 1             |
|                               | • 30 Amp                                                                                                                                                                                                                                                                                                                                                                                                                                                                                                                                                                                                                                                                                                                                                                                                                                                                                                                                                                                                                                                                                                                                                                                                                                                                                                                                                                                                                                                                                                                                                                                                                                                                                                                                                                                                                                                                                                                                                                                                                                                                                                                      | Technical Data               |                                       |
|                               | Bistable / Magnetic Latching                                                                                                                                                                                                                                                                                                                                                                                                                                                                                                                                                                                                                                                                                                                                                                                                                                                                                                                                                                                                                                                                                                                                                                                                                                                                                                                                                                                                                                                                                                                                                                                                                                                                                                                                                                                                                                                                                                                                                                                                                                                                                                  | Rated Voltage                | 12 V                                  |
|                               |                                                                                                                                                                                                                                                                                                                                                                                                                                                                                                                                                                                                                                                                                                                                                                                                                                                                                                                                                                                                                                                                                                                                                                                                                                                                                                                                                                                                                                                                                                                                                                                                                                                                                                                                                                                                                                                                                                                                                                                                                                                                                                                               | Rated Voltage  Rated Current | 30A at 85°C                           |
|                               | 2<br>-6+  5  3<br>-1                                                                                                                                                                                                                                                                                                                                                                                                                                                                                                                                                                                                                                                                                                                                                                                                                                                                                                                                                                                                                                                                                                                                                                                                                                                                                                                                                                                                                                                                                                                                                                                                                                                                                                                                                                                                                                                                                                                                                                                                                                                                                                          |                              |                                       |
| Micro Relay ISO               | • 24 V                                                                                                                                                                                                                                                                                                                                                                                                                                                                                                                                                                                                                                                                                                                                                                                                                                                                                                                                                                                                                                                                                                                                                                                                                                                                                                                                                                                                                                                                                                                                                                                                                                                                                                                                                                                                                                                                                                                                                                                                                                                                                                                        | 933714501                    | Minimum Order Quantity: 1             |
| NEW!                          | • SPST / Form A • Resistor Coil Suppression                                                                                                                                                                                                                                                                                                                                                                                                                                                                                                                                                                                                                                                                                                                                                                                                                                                                                                                                                                                                                                                                                                                                                                                                                                                                                                                                                                                                                                                                                                                                                                                                                                                                                                                                                                                                                                                                                                                                                                                                                                                                                   |                              |                                       |
|                               | • 40 Amp<br>• Combo 6.3 & 2.8 mm Terminals                                                                                                                                                                                                                                                                                                                                                                                                                                                                                                                                                                                                                                                                                                                                                                                                                                                                                                                                                                                                                                                                                                                                                                                                                                                                                                                                                                                                                                                                                                                                                                                                                                                                                                                                                                                                                                                                                                                                                                                                                                                                                    | Technical Data               |                                       |
|                               | • COMBO 6.3 & 2.6 Milli Terminats                                                                                                                                                                                                                                                                                                                                                                                                                                                                                                                                                                                                                                                                                                                                                                                                                                                                                                                                                                                                                                                                                                                                                                                                                                                                                                                                                                                                                                                                                                                                                                                                                                                                                                                                                                                                                                                                                                                                                                                                                                                                                             | Voltaje Nominal              | 24 V                                  |
|                               |                                                                                                                                                                                                                                                                                                                                                                                                                                                                                                                                                                                                                                                                                                                                                                                                                                                                                                                                                                                                                                                                                                                                                                                                                                                                                                                                                                                                                                                                                                                                                                                                                                                                                                                                                                                                                                                                                                                                                                                                                                                                                                                               | Rated Current                | 40A at 85°C                           |
| 49X 600 7 X 60<br>6001        | -85  87  30   -86   -86   -86   -86   -86   -86   -86   -86   -86   -86   -86   -86   -86   -86   -86   -86   -86   -86   -86   -86   -86   -86   -86   -86   -86   -86   -86   -86   -86   -86   -86   -86   -86   -86   -86   -86   -86   -86   -86   -86   -86   -86   -86   -86   -86   -86   -86   -86   -86   -86   -86   -86   -86   -86   -86   -86   -86   -86   -86   -86   -86   -86   -86   -86   -86   -86   -86   -86   -86   -86   -86   -86   -86   -86   -86   -86   -86   -86   -86   -86   -86   -86   -86   -86   -86   -86   -86   -86   -86   -86   -86   -86   -86   -86   -86   -86   -86   -86   -86   -86   -86   -86   -86   -86   -86   -86   -86   -86   -86   -86   -86   -86   -86   -86   -86   -86   -86   -86   -86   -86   -86   -86   -86   -86   -86   -86   -86   -86   -86   -86   -86   -86   -86   -86   -86   -86   -86   -86   -86   -86   -86   -86   -86   -86   -86   -86   -86   -86   -86   -86   -86   -86   -86   -86   -86   -86   -86   -86   -86   -86   -86   -86   -86   -86   -86   -86   -86   -86   -86   -86   -86   -86   -86   -86   -86   -86   -86   -86   -86   -86   -86   -86   -86   -86   -86   -86   -86   -86   -86   -86   -86   -86   -86   -86   -86   -86   -86   -86   -86   -86   -86   -86   -86   -86   -86   -86   -86   -86   -86   -86   -86   -86   -86   -86   -86   -86   -86   -86   -86   -86   -86   -86   -86   -86   -86   -86   -86   -86   -86   -86   -86   -86   -86   -86   -86   -86   -86   -86   -86   -86   -86   -86   -86   -86   -86   -86   -86   -86   -86   -86   -86   -86   -86   -86   -86   -86   -86   -86   -86   -86   -86   -86   -86   -86   -86   -86   -86   -86   -86   -86   -86   -86   -86   -86   -86   -86   -86   -86   -86   -86   -86   -86   -86   -86   -86   -86   -86   -86   -86   -86   -86   -86   -86   -86   -86   -86   -86   -86   -86   -86   -86   -86   -86   -86   -86   -86   -86   -86   -86   -86   -86   -86   -86   -86   -86   -86   -86   -86   -86   -86   -86   -86   -86   -86   -86   -86   -86   -86   -86   -86   -86   -86   -86   -86   -86   -86   -86   -86   -86 | Contact Form                 | 1 Form A / SPST N/0                   |
| Micro Relay ISO               | • 24 V                                                                                                                                                                                                                                                                                                                                                                                                                                                                                                                                                                                                                                                                                                                                                                                                                                                                                                                                                                                                                                                                                                                                                                                                                                                                                                                                                                                                                                                                                                                                                                                                                                                                                                                                                                                                                                                                                                                                                                                                                                                                                                                        | 933713501                    | Minimum Order Quantity: 1             |
|                               | SPDT / Form C     Resistor Coil Suppression                                                                                                                                                                                                                                                                                                                                                                                                                                                                                                                                                                                                                                                                                                                                                                                                                                                                                                                                                                                                                                                                                                                                                                                                                                                                                                                                                                                                                                                                                                                                                                                                                                                                                                                                                                                                                                                                                                                                                                                                                                                                                   | Technical Data               |                                       |
| NEW!                          | • 40 Amp                                                                                                                                                                                                                                                                                                                                                                                                                                                                                                                                                                                                                                                                                                                                                                                                                                                                                                                                                                                                                                                                                                                                                                                                                                                                                                                                                                                                                                                                                                                                                                                                                                                                                                                                                                                                                                                                                                                                                                                                                                                                                                                      | Voltaje Nominal              | 24 V                                  |
|                               | • Combo 6.3 & 2.8 mm Terminals                                                                                                                                                                                                                                                                                                                                                                                                                                                                                                                                                                                                                                                                                                                                                                                                                                                                                                                                                                                                                                                                                                                                                                                                                                                                                                                                                                                                                                                                                                                                                                                                                                                                                                                                                                                                                                                                                                                                                                                                                                                                                                | Rated Current                | 20A / 40A at 85°C                     |
| _                             |                                                                                                                                                                                                                                                                                                                                                                                                                                                                                                                                                                                                                                                                                                                                                                                                                                                                                                                                                                                                                                                                                                                                                                                                                                                                                                                                                                                                                                                                                                                                                                                                                                                                                                                                                                                                                                                                                                                                                                                                                                                                                                                               | Contact Form                 | 1 Form C / SPDT                       |
| 2040A<br>460 83 773-50        | 30 85 86 87 87a<br>(3) (2) (1) (5) (4)                                                                                                                                                                                                                                                                                                                                                                                                                                                                                                                                                                                                                                                                                                                                                                                                                                                                                                                                                                                                                                                                                                                                                                                                                                                                                                                                                                                                                                                                                                                                                                                                                                                                                                                                                                                                                                                                                                                                                                                                                                                                                        |                              |                                       |