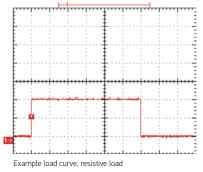

#### → Resistive load:

The current remains around the same from switch-on to switch-off (e.g. rear window heater).