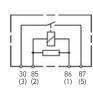

## Contacts and connector configurations

- 30 Load current +, terminal 15 (input)
- 85 Relay coil (input)
- 86 Relay coil + (input)
- 87 Load current, make contact (output)
- 87a Load current, break contact (output)

片

Fig. 3

30 85 86 87
(3) (2) (1) (5)