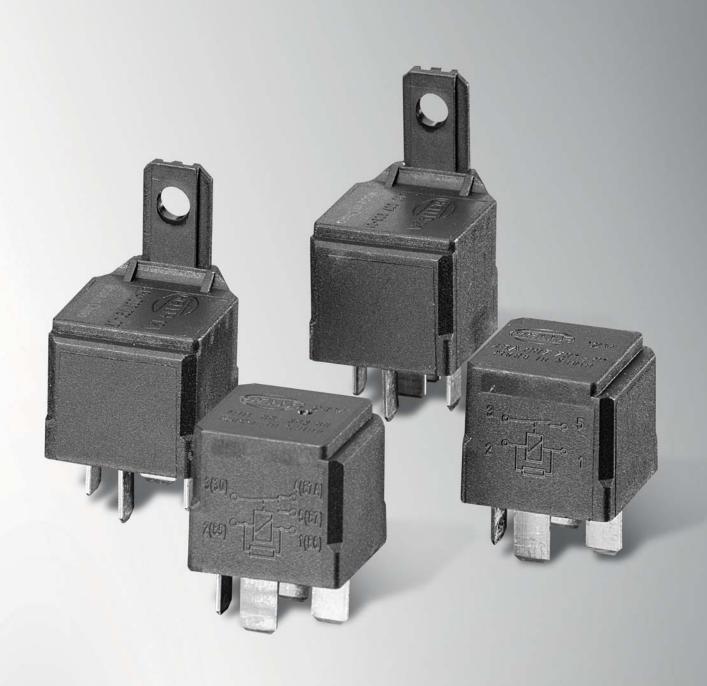

## Relay types

#### Mini relays

Mini relays according to ISO 7588-1, blade terminals according to ISO 8092-1. Contact arrangements: make contact, change-over contact, max. 40 A switching power (make contact), rated voltage:  $12\ V$ ,  $24\ V$ 