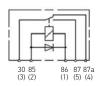

## Contacts and connector configurations

- 30 Load current +, terminal 15 (input)
- 85 Relay coil (input)
- 86 Relay coil + (input)
- 87 Load current, make contact (output)
- 87a Load current, break contact (output)

片

Fig. 3

30 85 86 87
(3) (2) (1) (5)