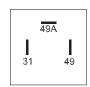

## Contacts and connector configurations

- 30 Load current +, terminal 15 (input)
- 85 Relay coil (input)
- 86 Relay coil + (input)
- 87 Load current, make contact (output)
- 87a Load current, break contact (output)

片

Fig. 3

30 85 86 87
(3) (2) (1) (5)