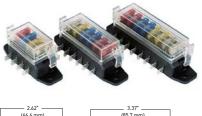

## **RELAYS**

| Product image /<br>Dimensions | Features                                                                                                                                                                                                                                                                                                                                                                                                                                                                                                                                                                                                                                                                                                                                                                                                                                                                                                                                                                                                                                                                                                                                                                                                                                                                                                                                                                                                                                                                                                                                                                                                                                                                                                                                                                                                                                                                                                                                                                                                                                                                                                                      | Part Number                  | Technical Specifications              |
|-------------------------------|-------------------------------------------------------------------------------------------------------------------------------------------------------------------------------------------------------------------------------------------------------------------------------------------------------------------------------------------------------------------------------------------------------------------------------------------------------------------------------------------------------------------------------------------------------------------------------------------------------------------------------------------------------------------------------------------------------------------------------------------------------------------------------------------------------------------------------------------------------------------------------------------------------------------------------------------------------------------------------------------------------------------------------------------------------------------------------------------------------------------------------------------------------------------------------------------------------------------------------------------------------------------------------------------------------------------------------------------------------------------------------------------------------------------------------------------------------------------------------------------------------------------------------------------------------------------------------------------------------------------------------------------------------------------------------------------------------------------------------------------------------------------------------------------------------------------------------------------------------------------------------------------------------------------------------------------------------------------------------------------------------------------------------------------------------------------------------------------------------------------------------|------------------------------|---------------------------------------|
| Micro Relay ISO               | • 12 V                                                                                                                                                                                                                                                                                                                                                                                                                                                                                                                                                                                                                                                                                                                                                                                                                                                                                                                                                                                                                                                                                                                                                                                                                                                                                                                                                                                                                                                                                                                                                                                                                                                                                                                                                                                                                                                                                                                                                                                                                                                                                                                        | 933766801                    | Minimum Order Quantity: 1             |
|                               | • SPST / Form A • 35 Amp                                                                                                                                                                                                                                                                                                                                                                                                                                                                                                                                                                                                                                                                                                                                                                                                                                                                                                                                                                                                                                                                                                                                                                                                                                                                                                                                                                                                                                                                                                                                                                                                                                                                                                                                                                                                                                                                                                                                                                                                                                                                                                      | Technical Data               | ,                                     |
|                               | Resistor Coil Suppression                                                                                                                                                                                                                                                                                                                                                                                                                                                                                                                                                                                                                                                                                                                                                                                                                                                                                                                                                                                                                                                                                                                                                                                                                                                                                                                                                                                                                                                                                                                                                                                                                                                                                                                                                                                                                                                                                                                                                                                                                                                                                                     | Rated Voltage                | 12 V                                  |
| -                             |                                                                                                                                                                                                                                                                                                                                                                                                                                                                                                                                                                                                                                                                                                                                                                                                                                                                                                                                                                                                                                                                                                                                                                                                                                                                                                                                                                                                                                                                                                                                                                                                                                                                                                                                                                                                                                                                                                                                                                                                                                                                                                                               | Rated Current                | 35A at 85°C                           |
|                               |                                                                                                                                                                                                                                                                                                                                                                                                                                                                                                                                                                                                                                                                                                                                                                                                                                                                                                                                                                                                                                                                                                                                                                                                                                                                                                                                                                                                                                                                                                                                                                                                                                                                                                                                                                                                                                                                                                                                                                                                                                                                                                                               | Contact Form                 | 1 Form A / SPST N/0                   |
|                               | 30 85 86 87<br>(3) (2) (1) (5) 85 86 87                                                                                                                                                                                                                                                                                                                                                                                                                                                                                                                                                                                                                                                                                                                                                                                                                                                                                                                                                                                                                                                                                                                                                                                                                                                                                                                                                                                                                                                                                                                                                                                                                                                                                                                                                                                                                                                                                                                                                                                                                                                                                       |                              |                                       |
| Micro Relay ISO               | • 12 V                                                                                                                                                                                                                                                                                                                                                                                                                                                                                                                                                                                                                                                                                                                                                                                                                                                                                                                                                                                                                                                                                                                                                                                                                                                                                                                                                                                                                                                                                                                                                                                                                                                                                                                                                                                                                                                                                                                                                                                                                                                                                                                        | 965453801                    | Minimum Order Quantity: 1             |
|                               | • SPDT / Form C<br>• 35 Amp                                                                                                                                                                                                                                                                                                                                                                                                                                                                                                                                                                                                                                                                                                                                                                                                                                                                                                                                                                                                                                                                                                                                                                                                                                                                                                                                                                                                                                                                                                                                                                                                                                                                                                                                                                                                                                                                                                                                                                                                                                                                                                   | Technical Data               | · · · · · · · · · · · · · · · · · · · |
|                               | Resistor Coil Suppression                                                                                                                                                                                                                                                                                                                                                                                                                                                                                                                                                                                                                                                                                                                                                                                                                                                                                                                                                                                                                                                                                                                                                                                                                                                                                                                                                                                                                                                                                                                                                                                                                                                                                                                                                                                                                                                                                                                                                                                                                                                                                                     | Rated Voltage                | 12 V                                  |
| -                             |                                                                                                                                                                                                                                                                                                                                                                                                                                                                                                                                                                                                                                                                                                                                                                                                                                                                                                                                                                                                                                                                                                                                                                                                                                                                                                                                                                                                                                                                                                                                                                                                                                                                                                                                                                                                                                                                                                                                                                                                                                                                                                                               | Rated Current                | N/O 35A   N/C 20A at 85°C             |
| 1000                          |                                                                                                                                                                                                                                                                                                                                                                                                                                                                                                                                                                                                                                                                                                                                                                                                                                                                                                                                                                                                                                                                                                                                                                                                                                                                                                                                                                                                                                                                                                                                                                                                                                                                                                                                                                                                                                                                                                                                                                                                                                                                                                                               | Contact Form                 | 1 Form C / SPDT                       |
|                               | 30 85 86 87 87a<br>(3) (2) (1) (5) (4)                                                                                                                                                                                                                                                                                                                                                                                                                                                                                                                                                                                                                                                                                                                                                                                                                                                                                                                                                                                                                                                                                                                                                                                                                                                                                                                                                                                                                                                                                                                                                                                                                                                                                                                                                                                                                                                                                                                                                                                                                                                                                        |                              |                                       |
| Micro Relay ISO               | • 12 V<br>• SPST / Form A                                                                                                                                                                                                                                                                                                                                                                                                                                                                                                                                                                                                                                                                                                                                                                                                                                                                                                                                                                                                                                                                                                                                                                                                                                                                                                                                                                                                                                                                                                                                                                                                                                                                                                                                                                                                                                                                                                                                                                                                                                                                                                     | 933364027                    | Minimum Order Quantity: 1             |
|                               | • 30 Amp                                                                                                                                                                                                                                                                                                                                                                                                                                                                                                                                                                                                                                                                                                                                                                                                                                                                                                                                                                                                                                                                                                                                                                                                                                                                                                                                                                                                                                                                                                                                                                                                                                                                                                                                                                                                                                                                                                                                                                                                                                                                                                                      | Technical Data               |                                       |
|                               | Bistable / Magnetic Latching                                                                                                                                                                                                                                                                                                                                                                                                                                                                                                                                                                                                                                                                                                                                                                                                                                                                                                                                                                                                                                                                                                                                                                                                                                                                                                                                                                                                                                                                                                                                                                                                                                                                                                                                                                                                                                                                                                                                                                                                                                                                                                  | Rated Voltage                | 12 V                                  |
|                               |                                                                                                                                                                                                                                                                                                                                                                                                                                                                                                                                                                                                                                                                                                                                                                                                                                                                                                                                                                                                                                                                                                                                                                                                                                                                                                                                                                                                                                                                                                                                                                                                                                                                                                                                                                                                                                                                                                                                                                                                                                                                                                                               | Rated Voltage  Rated Current | 30A at 85°C                           |
|                               | 2<br>-6+  5  3<br>-1                                                                                                                                                                                                                                                                                                                                                                                                                                                                                                                                                                                                                                                                                                                                                                                                                                                                                                                                                                                                                                                                                                                                                                                                                                                                                                                                                                                                                                                                                                                                                                                                                                                                                                                                                                                                                                                                                                                                                                                                                                                                                                          |                              |                                       |
| Micro Relay ISO               | • 24 V                                                                                                                                                                                                                                                                                                                                                                                                                                                                                                                                                                                                                                                                                                                                                                                                                                                                                                                                                                                                                                                                                                                                                                                                                                                                                                                                                                                                                                                                                                                                                                                                                                                                                                                                                                                                                                                                                                                                                                                                                                                                                                                        | 933714501                    | Minimum Order Quantity: 1             |
| NEW!                          | • SPST / Form A • Resistor Coil Suppression                                                                                                                                                                                                                                                                                                                                                                                                                                                                                                                                                                                                                                                                                                                                                                                                                                                                                                                                                                                                                                                                                                                                                                                                                                                                                                                                                                                                                                                                                                                                                                                                                                                                                                                                                                                                                                                                                                                                                                                                                                                                                   |                              |                                       |
|                               | • 40 Amp<br>• Combo 6.3 & 2.8 mm Terminals                                                                                                                                                                                                                                                                                                                                                                                                                                                                                                                                                                                                                                                                                                                                                                                                                                                                                                                                                                                                                                                                                                                                                                                                                                                                                                                                                                                                                                                                                                                                                                                                                                                                                                                                                                                                                                                                                                                                                                                                                                                                                    | Technical Data               |                                       |
|                               | • COMBO 6.3 & 2.6 Milli Terminats                                                                                                                                                                                                                                                                                                                                                                                                                                                                                                                                                                                                                                                                                                                                                                                                                                                                                                                                                                                                                                                                                                                                                                                                                                                                                                                                                                                                                                                                                                                                                                                                                                                                                                                                                                                                                                                                                                                                                                                                                                                                                             | Voltaje Nominal              | 24 V                                  |
|                               |                                                                                                                                                                                                                                                                                                                                                                                                                                                                                                                                                                                                                                                                                                                                                                                                                                                                                                                                                                                                                                                                                                                                                                                                                                                                                                                                                                                                                                                                                                                                                                                                                                                                                                                                                                                                                                                                                                                                                                                                                                                                                                                               | Rated Current                | 40A at 85°C                           |
| 49X 600 7 X 60<br>6001        | -85  87  30   -86   -86   -86   -86   -86   -86   -86   -86   -86   -86   -86   -86   -86   -86   -86   -86   -86   -86   -86   -86   -86   -86   -86   -86   -86   -86   -86   -86   -86   -86   -86   -86   -86   -86   -86   -86   -86   -86   -86   -86   -86   -86   -86   -86   -86   -86   -86   -86   -86   -86   -86   -86   -86   -86   -86   -86   -86   -86   -86   -86   -86   -86   -86   -86   -86   -86   -86   -86   -86   -86   -86   -86   -86   -86   -86   -86   -86   -86   -86   -86   -86   -86   -86   -86   -86   -86   -86   -86   -86   -86   -86   -86   -86   -86   -86   -86   -86   -86   -86   -86   -86   -86   -86   -86   -86   -86   -86   -86   -86   -86   -86   -86   -86   -86   -86   -86   -86   -86   -86   -86   -86   -86   -86   -86   -86   -86   -86   -86   -86   -86   -86   -86   -86   -86   -86   -86   -86   -86   -86   -86   -86   -86   -86   -86   -86   -86   -86   -86   -86   -86   -86   -86   -86   -86   -86   -86   -86   -86   -86   -86   -86   -86   -86   -86   -86   -86   -86   -86   -86   -86   -86   -86   -86   -86   -86   -86   -86   -86   -86   -86   -86   -86   -86   -86   -86   -86   -86   -86   -86   -86   -86   -86   -86   -86   -86   -86   -86   -86   -86   -86   -86   -86   -86   -86   -86   -86   -86   -86   -86   -86   -86   -86   -86   -86   -86   -86   -86   -86   -86   -86   -86   -86   -86   -86   -86   -86   -86   -86   -86   -86   -86   -86   -86   -86   -86   -86   -86   -86   -86   -86   -86   -86   -86   -86   -86   -86   -86   -86   -86   -86   -86   -86   -86   -86   -86   -86   -86   -86   -86   -86   -86   -86   -86   -86   -86   -86   -86   -86   -86   -86   -86   -86   -86   -86   -86   -86   -86   -86   -86   -86   -86   -86   -86   -86   -86   -86   -86   -86   -86   -86   -86   -86   -86   -86   -86   -86   -86   -86   -86   -86   -86   -86   -86   -86   -86   -86   -86   -86   -86   -86   -86   -86   -86   -86   -86   -86   -86   -86   -86   -86   -86   -86   -86   -86   -86   -86   -86   -86   -86   -86   -86   -86   -86   -86   -86   -86   -86   -86   -86 | Contact Form                 | 1 Form A / SPST N/0                   |
| Micro Relay ISO               | • 24 V                                                                                                                                                                                                                                                                                                                                                                                                                                                                                                                                                                                                                                                                                                                                                                                                                                                                                                                                                                                                                                                                                                                                                                                                                                                                                                                                                                                                                                                                                                                                                                                                                                                                                                                                                                                                                                                                                                                                                                                                                                                                                                                        | 933713501                    | Minimum Order Quantity: 1             |
|                               | SPDT / Form C     Resistor Coil Suppression                                                                                                                                                                                                                                                                                                                                                                                                                                                                                                                                                                                                                                                                                                                                                                                                                                                                                                                                                                                                                                                                                                                                                                                                                                                                                                                                                                                                                                                                                                                                                                                                                                                                                                                                                                                                                                                                                                                                                                                                                                                                                   | Technical Data               |                                       |
| NEW!                          | • 40 Amp                                                                                                                                                                                                                                                                                                                                                                                                                                                                                                                                                                                                                                                                                                                                                                                                                                                                                                                                                                                                                                                                                                                                                                                                                                                                                                                                                                                                                                                                                                                                                                                                                                                                                                                                                                                                                                                                                                                                                                                                                                                                                                                      | Voltaje Nominal              | 24 V                                  |
|                               | • Combo 6.3 & 2.8 mm Terminals                                                                                                                                                                                                                                                                                                                                                                                                                                                                                                                                                                                                                                                                                                                                                                                                                                                                                                                                                                                                                                                                                                                                                                                                                                                                                                                                                                                                                                                                                                                                                                                                                                                                                                                                                                                                                                                                                                                                                                                                                                                                                                | Rated Current                | 20A / 40A at 85°C                     |
| _                             |                                                                                                                                                                                                                                                                                                                                                                                                                                                                                                                                                                                                                                                                                                                                                                                                                                                                                                                                                                                                                                                                                                                                                                                                                                                                                                                                                                                                                                                                                                                                                                                                                                                                                                                                                                                                                                                                                                                                                                                                                                                                                                                               | Contact Form                 | 1 Form C / SPDT                       |
| 2040A<br>460 83 773-50        | 30 85 86 87 87a<br>(3) (2) (1) (5) (4)                                                                                                                                                                                                                                                                                                                                                                                                                                                                                                                                                                                                                                                                                                                                                                                                                                                                                                                                                                                                                                                                                                                                                                                                                                                                                                                                                                                                                                                                                                                                                                                                                                                                                                                                                                                                                                                                                                                                                                                                                                                                                        |                              |                                       |