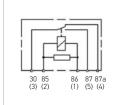

## Contacts and connector configurations

- 30 Load current +, terminal 15 (input)
- 85 Relay coil (input)
- 86 Relay coil + (input)
- 87 Load current, make contact (output)
- 87a Load current, break contact (output)

片

Fig. 3

30 85 86 87
(3) (2) (1) (5)