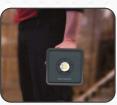

The lamp is easy to carry and is ergonomically designed for a good grip on the handle, which is also equipped with powerful integrated magnets for flexible mounting. Due to the flexible handle the NOVAR can be placed in different positions to obtain the desired lighting angle. The handle is designed for direct mounting on the TRIPOD or the SCAFFOLDING BRACKET.