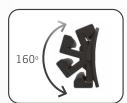

The lamp is easy to carry and is ergonomically designed for a good grip on the handle, which is also equipped with powerful integrated magnets for flexible mounting. Due to the flexible handle the NOVAR can be placed in different positions to obtain the desired lighting angle. The handle is designed for direct mounting on the TRIPOD or the SCAFFOLDING BRACKET.