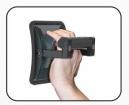

The lamp is easy to carry and is ergonomically designed for a good grip on the handle, which is also equipped with powerful integrated magnets for flexible mounting. Due to the flexible handle the NOVAR can be placed in different positions to obtain the desired lighting angle. The handle is designed for direct mounting on the TRIPOD or the SCAFFOLDING BRACKET.