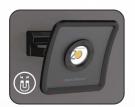

## Dimmable, handheld rechargeable COB LED work light

ORIGINAL SCANGRIP **SINCE 1906** 

The popular NOVA R provides extremely high lumen output, improved battery and longer operating time. NOVA R is remarkably slim and handy - a universal all-round work light designed for the professional user.

Featuring the latest high-performance COB LED technology, NOVA R has been upgraded from 1500 lumen to 2000 lumen providing even more light - for the same price. With an upgraded battery capacity, the operating time has doubled which enables you to use the lamp for up to 20 hours depending on the light output. The light dimmer function makes it possible to adjust the light into five different steps.