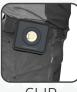

The clip is designed to fit the work belt and carry the lamp the entire day, and when both hands are needed for a task, the built-in magnet can be used for flexible positioning. Furthermore, the SMART GRIP 4-in-1 system can be used as a stand on any available surface.