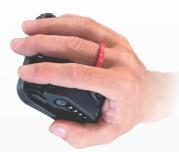

The lamp is supplied with a special, patented SMART GRIP 4-in-1 system that integrates several multi-functions in the same unit. The SMART GRIP 4-in-1 system relieves muscles and increases ergonomics, thus making it easier and more convenient to keep the lamp in your hand for a long period of time.

The clip is designed to fit the work belt and carry the lamp the entire day, and when both hands are needed for a task, the built-in magnet can be used for flexible positioning. Furthermore, the SMART GRIP 4-in-1 system can be used as a stand on any available surface.