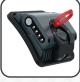

## Compact floodlight with SMART GRIP providing 1,000 lumens

ORIGINAL SCANGRIP With its extremely compact and unique design, the SCANGRIP NOVA MINI is a hand-held floodlight and the ultimate "must-have" for professionals in all industries.

The lamp is supplied with a special, patented SMART GRIP 4-in-1 system that integrates several multi-functions in the same unit. The SMART GRIP 4-in-1 system relieves muscles and increases ergonomics, thus making it easier and more convenient to keep the lamp in your hand for a long period of time.

HELLI

smart pending SMART GRIP 4 in 1

RING

STAND

Stepless dimmer 10-100%

Excl. charger